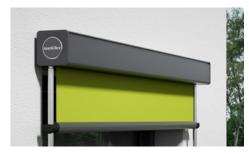

## markilux Vertical cassette blinds.

## My house. My style. My markilux.

As individual as your home Those who value stylish furnishings, will definitely not enter into any compromise as far as their view outside is concerned. markilux has the right style and more than adequate functionality to be able to offer a solution to meet the most demanding of requirements. The blind cover passes in front of the window vertically over its entire height and offers ideal protection against inquisitive glances and the glare of the sun. When retracted, it is protected from wind and weather in the fully enclosed cassette and when extended is perfectly tensioned.

**Perfect cover tension** Depending on the model, markilux vertical cassette blinds and awnings are equipped with special gas pistons. This gives the cover perfect tension even in larger units and under greater wind loads.

markilux tracfix the lateral cover guidance system without a gap between the awning / blind cover and the guide track. Gives a more attractive overall appearance and better wind stability.

Front profile Slim-line. Attractive. Sturdy. Made of extruded, powder-coated aluminium, it stops flush with the end of the guide tracks when the awning is extended.