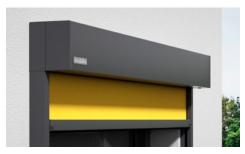

## markilux Vertical cassette blinds.

## My house. My style. My markilux.

As individual as your home Those who value stylish furnishings, will definitely not enter into any compromise as far as their view outside is concerned. markilux has the right style and more than adequate functionality to be able to offer a solution to meet the most demanding of requirements. The blind cover passes in front of the window vertically over its entire height and offers ideal protection against inquisitive glances and the glare of the sun. When retracted, it is protected from wind and weather in the fully enclosed cassette and when extended is perfectly tensioned.

**Perfect cover tension** Depending on the model, markilux vertical cassette blinds and awnings are equipped with special gas pistons. This gives the cover perfect tension even in larger units and under greater wind loads.

markilux tracfix the lateral cover guidance system without a gap between the awning / blind cover and the guide track. Gives a more attractive overall appearance and better wind stability.

Front profile Slim-line. Attractive. Sturdy. Made of extruded, powder-coated aluminium, it stops flush with the end of the guide tracks when the awning is extended.