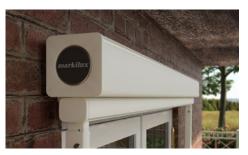

| markilux 776 / 876

markilux 776 125 × 125 mm, cover guidance with guide tracks

markilux 810 Ø 115 mm, cover guidance with stainless steel cables

markilux 820 Ø 115 mm, cover guidance with guide rails

markilux 850 Ø 115 mm, cover guidance with stainless steel rods

markilux 876 Ø 130 mm, cover guidance with guide tracks

markilux 620 95 × 110 mm, cover guidance with guide rails

markilux 625 125 × 135 mm, cover guidance with guide rails