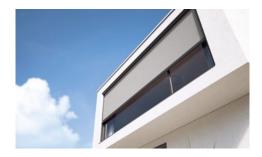

# markilux Drop-arm cassette awning. Exceptional. And eye-catching.

**Great solar protection and great visibility** A cassette awning with classic appearance that protects against the sun and still permits a clear view outside. The drop arms with gas pistons tension the cover in an angle of up to 140 degrees to the window. The front profile with spring-loaded closing mechanism ensures the profile finishes tight against the underside of the cassette. Telescopic accro bars are optionally available for installation on a balcony.

**Classic awning. Compact cassette.** A classic when extended, An eye-catcher and gem on a building. When retracted, the compact cassette protects the cover and the awning merges discreetly with the architecture.