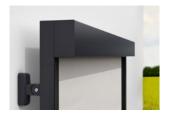

### Fixture type

**To the wall**The frame shape that matches your windows

**Stand-off fixture**Various brackets and decorative covers (depending on the model)

**Reveal fixture**Discreet and unobtrusive