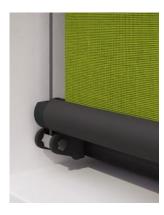

### Cover guidance system

**Stainless steel cables**Coated with plastic, barely visible, for a discreet appearance

**Guide rails / tracks**Sturdy and robust, on request with the markilux tracfix system (depending on the model)

Stainless steel rods Fine, elegant and stable: the visual highlight for a stylish appearance

### Fixture type

**To the wall**The frame shape that matches your windows

**Stand-off fixture**Various brackets and decorative covers (depending on the model)

**Reveal fixture**Discreet and unobtrusive