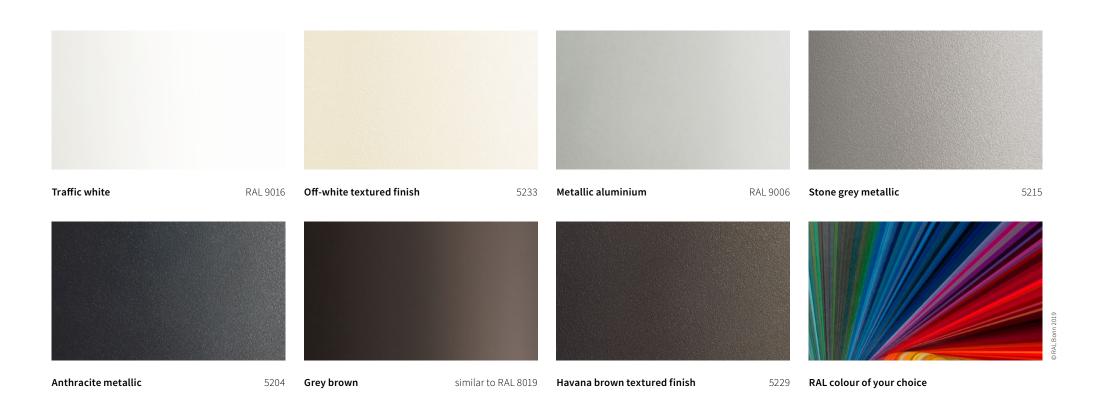

### markilux Frame colours.

## Sounds perfect. Tone for tone.

**Matching every architectural style and customer demand** The awning frame colour complements and enhances the colour of the fabric and creates a perfect link to the architectural surroundings. From a variety of shades of white through to the elegant shades of anthracite, an enormous range of colours is available to you. Do you want a particular colour scheme? No problem! We will gladly manufacture your dream awning in your own personal shade. Our high-grade powder coating finish is guaranteed for any awning colour you choose.