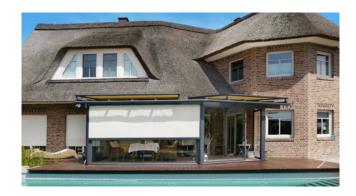

## markilux Vertical cassette blinds.

## My house. My style. My markilux.

As individual as your home Those who value stylish furnishings, will definitely not enter into any compromise as far as their view outside is concerned. markilux has the right style and more than adequate functionality to be able to offer a solution to meet the most demanding of requirements. The blind cover passes in front of the window vertically over its entire height and offers ideal protection against inquisitive glances and the glare of the sun. When retracted, it is protected from wind and weather in the fully enclosed cassette and when extended is perfectly tensioned.