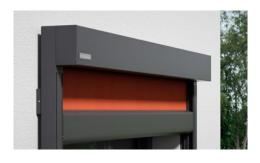

# markilux Drop-arm cassette awning. Exceptional. And eye-catching.

**Great solar protection and great visibility** A cassette awning with classic appearance that protects against the sun and still permits a clear view outside. The drop arms with gas pistons tension the cover in an angle of up to 140 degrees to the window. The front profile with spring-loaded closing mechanism ensures the profile finishes tight against the underside of the cassette. Telescopic accro bars are optionally available for installation on a balcony.

**Classic awning. Compact cassette.** A classic when extended, An eye-catcher and gem on a building. When retracted, the compact cassette protects the cover and the awning merges discreetly with the architecture.

markilux 730 Square cassette, 95 × 95 mm

markilux 830 Round cassette, Ø 115 mm