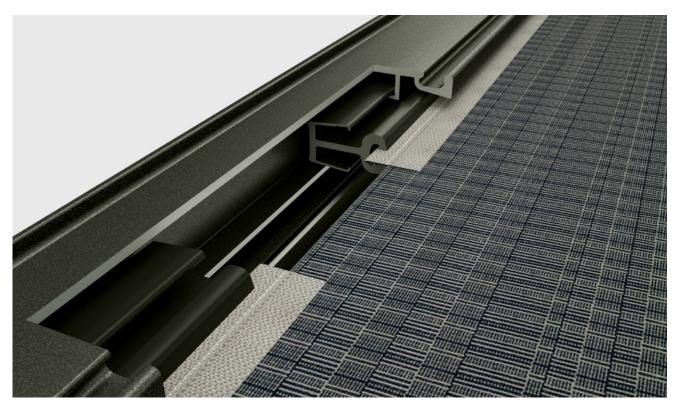

markilux tracfix the lateral cover guidance system without a gap between the awning / blind cover and the guide track. Gives a more attractive overall appearance and better wind stability.

Front profile Slim-line. Attractive. Sturdy. Made of extruded, powder-coated aluminium, it stops flush with the end of the guide tracks when the awning is extended.

## Space for individual solutions.

markilux tracfix One of the many sophisticated features offered by markilux: the lateral cover guidance system without a gap between the awning / blind cover and the guide track. Gives a more attractive overall appearance and better wind stability.