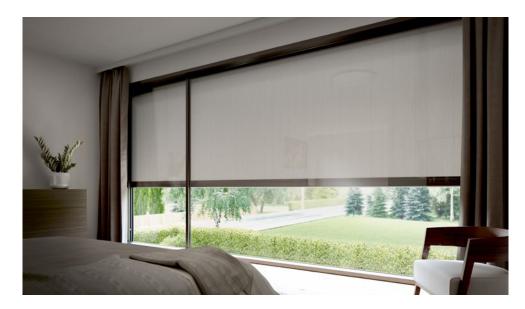

## markilux Vertical cassette blinds.

## My house. My style. My markilux.

As individual as your home Those who value stylish furnishings, will definitely not enter into any compromise as far as their view outside is concerned. markilux has the right style and more than adequate functionality to be able to offer a solution to meet the most demanding of requirements. The blind cover passes in front of the window vertically over its entire height and offers ideal protection against inquisitive glances and the glare of the sun. When retracted, it is protected from wind and weather in the fully enclosed cassette and when extended is perfectly tensioned.