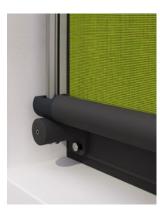

### Cover guidance system

**Stainless steel cables**Coated with plastic, barely visible, for a discreet appearance

**Guide rails / tracks**Sturdy and robust, on request with the markilux tracfix system (depending on the model)

Stainless steel rods Fine, elegant and stable: the visual highlight for a stylish appearance

### Fixture type

**To the wall**The frame shape that matches your windows

**Stand-off fixture**Various brackets and decorative covers (depending on the model)

**Reveal fixture**Discreet and unobtrusive