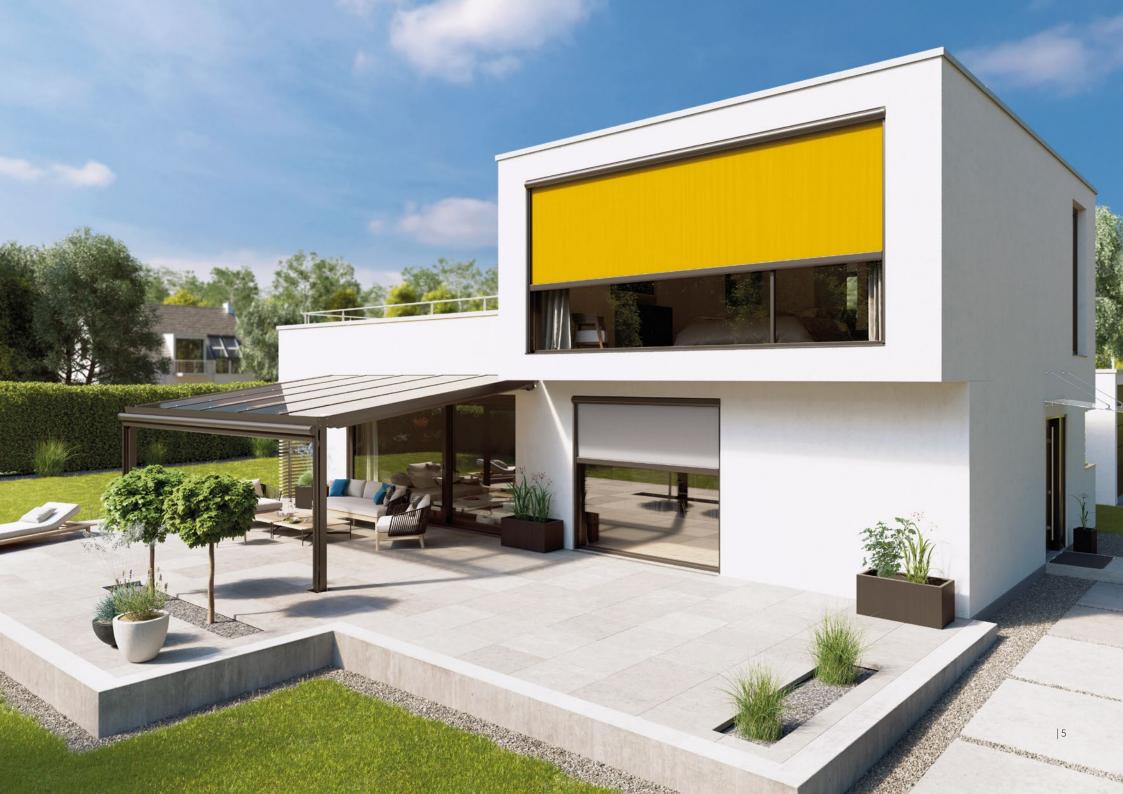

# Your own personal sunshine. Three good reasons. Countless possibilities.

**Textile shading provides increased living comfort** markilux designer blinds and awnings for windows offer numerous advantages in comparison with standard shading systems. They offer effective protection against the often blinding rays of the sun and prevent the room from heating up so maintaining a pleasant living environment. markilux designer awnings immerse your room in softly adjusted daylight without blocking out the sun entirely. Semi-transparent awning fabrics allow a clear view outside whilst shielding you from prying eyes. Ease of operation or integration into a home automation system is a given at markilux.

**Effective solar protection** markilux window blinds provide optimum UV protection and convert the sun's sometimes blinding rays into soft ambient lighting.

**Optimum protection from prying eyes** Enjoy an unobstructed view outside yet maintain the privacy of your own four walls.

**Models and options** As individual as your desires: Choose the markilux with the style and accessories that matches your home.