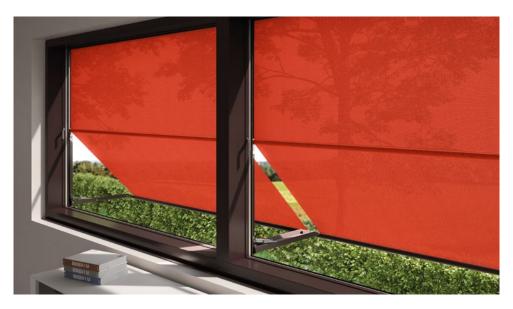

## markilux Vertical cassette blinds.

## My house. My style. My markilux.

As individual as your home Those who value stylish furnishings, will definitely not enter into any compromise as far as their view outside is concerned. markilux has the right style and more than adequate functionality to be able to offer a solution to meet the most demanding of requirements. The blind cover passes in front of the window vertically over its entire height and offers ideal protection against inquisitive glances and the glare of the sun. When retracted, it is protected from wind and weather in the fully enclosed cassette and when extended is perfectly tensioned.

markilux tracfix the lateral cover guidance system without a gap between the awning / blind cover and the guide track. Gives a more attractive overall appearance and better wind stability.

Front profile Slim-line. Attractive. Sturdy. Made of extruded, powder-coated aluminium, it stops flush with the end of the guide tracks when the awning is extended.