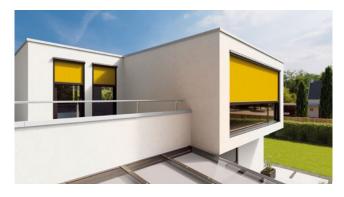

## markilux Vertical cassette blinds.

## My house. My style. My markilux.

As individual as your home Those who value stylish furnishings, will definitely not enter into any compromise as far as their view outside is concerned. markilux has the right style and more than adequate functionality to be able to offer a solution to meet the most demanding of requirements. The blind cover passes in front of the window vertically over its entire height and offers ideal protection against inquisitive glances and the glare of the sun. When retracted, it is protected from wind and weather in the fully enclosed cassette and when extended is perfectly tensioned.