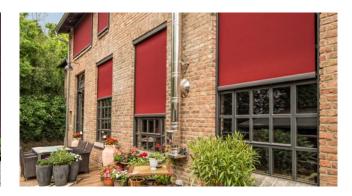

## markilux Vertical cassette blinds.

## My house. My style. My markilux.

As individual as your home Those who value stylish furnishings, will definitely not enter into any compromise as far as their view outside is concerned. markilux has the right style and more than adequate functionality to be able to offer a solution to meet the most demanding of requirements. The blind cover passes in front of the window vertically over its entire height and offers ideal protection against inquisitive glances and the glare of the sun. When retracted, it is protected from wind and weather in the fully enclosed cassette and when extended is perfectly tensioned.