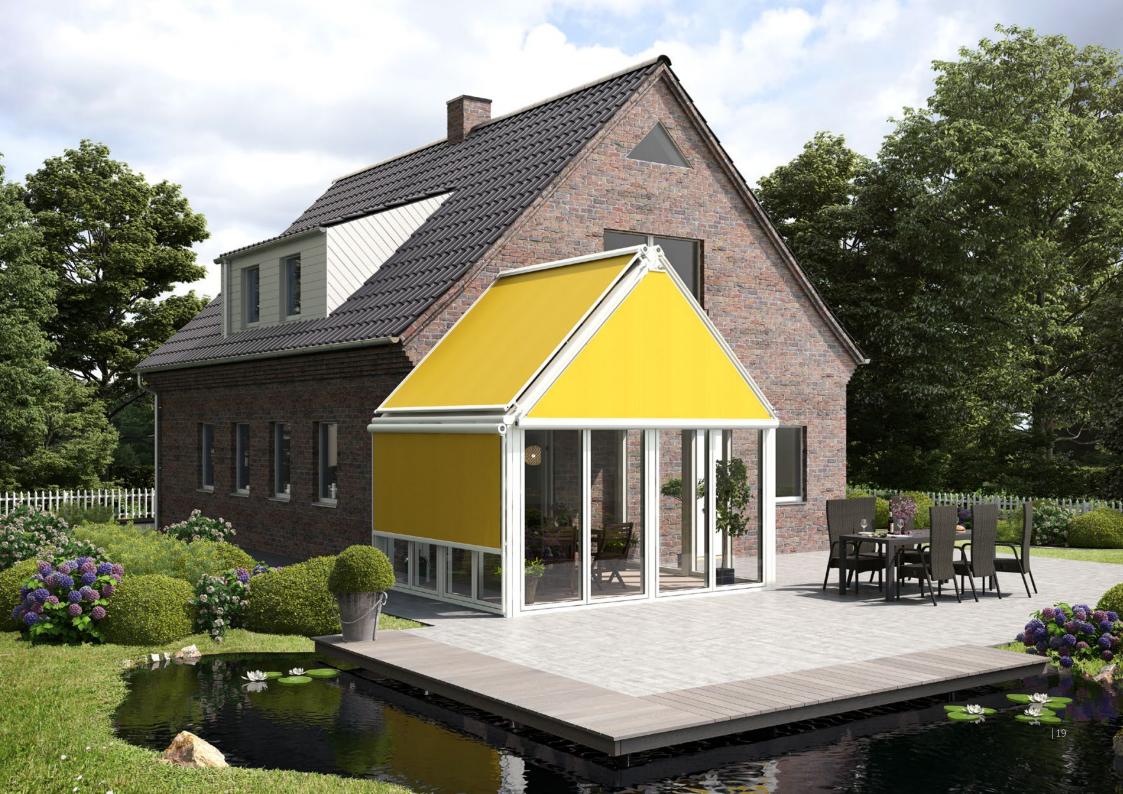

## markilux Triangular blind. The peak of efficiency.

**Solar protection und screening for special windows** Triangular windows or skylights are fitted with made-to-measure solar protection from markilux. The sturdy full cassette protects the cover from soiling. The tension system with highly tear-resistant tensioning cords and integrated gas pistons ensures optimal cover stability at every stage of extension.

**The clever system offering bespoke solutions** Patented clip fixture of the guide tracks to the brackets permits interior, exterior, vertical, horizontal or diagonal installation.

 $\begin{tabular}{ll} \textbf{markilux 893} & \textbf{Round cassette}, \emptyset \ 115 \ mm, \\ \textbf{with brush seal at cover exit point}. \\ \end{tabular}$ 