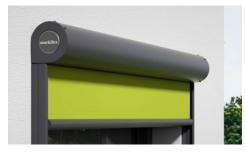

## markilux Vertical cassette blinds.

## My house. My style. My markilux.

As individual as your home Those who value stylish furnishings, will definitely not enter into any compromise as far as their view outside is concerned. markilux has the right style and more than adequate functionality to be able to offer a solution to meet the most demanding of requirements. The blind cover passes in front of the window vertically over its entire height and offers ideal protection against inquisitive glances and the glare of the sun. When retracted, it is protected from wind and weather in the fully enclosed cassette and when extended is perfectly tensioned.

**Perfect cover tension** Depending on the model, markilux vertical cassette blinds and awnings are equipped with special gas pistons. This gives the cover perfect tension even in larger units and under greater wind loads.