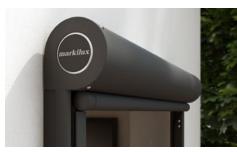

# markilux Drop-arm cassette awning. Exceptional. And eye-catching.

**Great solar protection and great visibility** A cassette awning with classic appearance that protects against the sun and still permits a clear view outside. The drop arms with gas pistons tension the cover in an angle of up to 140 degrees to the window. The front profile with spring-loaded closing mechanism ensures the profile finishes tight against the underside of the cassette. Telescopic accro bars are optionally available for installation on a balcony.

**Classic awning. Compact cassette.** A classic when extended, An eye-catcher and gem on a building. When retracted, the compact cassette protects the cover and the awning merges discreetly with the architecture.

markilux 730 Square cassette, 95 × 95 mm

markilux 830 Round cassette, Ø 115 mm