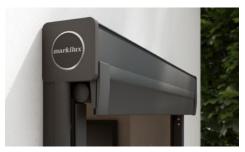

# markilux Drop-arm cassette awning. Exceptional. And eye-catching.

**Great solar protection and great visibility** A cassette awning with classic appearance that protects against the sun and still permits a clear view outside. The drop arms with gas pistons tension the cover in an angle of up to 140 degrees to the window. The front profile with spring-loaded closing mechanism ensures the profile finishes tight against the underside of the cassette. Telescopic accro bars are optionally available for installation on a balcony.

**Classic awning. Compact cassette.** A classic when extended, An eye-catcher and gem on a building. When retracted, the compact cassette protects the cover and the awning merges discreetly with the architecture.

markilux 730 Square cassette, 95 × 95 mm

markilux 830 Round cassette, Ø 115 mm