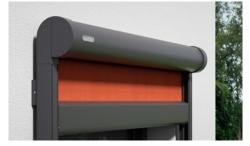

# markilux Drop-arm cassette awning. Exceptional. And eye-catching.

**Great solar protection and great visibility** A cassette awning with classic appearance that protects against the sun and still permits a clear view outside. The drop arms with gas pistons tension the cover in an angle of up to 140 degrees to the window. The front profile with spring-loaded closing mechanism ensures the profile finishes tight against the underside of the cassette. Telescopic accro bars are optionally available for installation on a balcony.

**Classic awning. Compact cassette.** A classic when extended, An eye-catcher and gem on a building. When retracted, the compact cassette protects the cover and the awning merges discreetly with the architecture.

markilux 730 Square cassette, 95 × 95 mm

markilux 830 Round cassette, Ø 115 mm