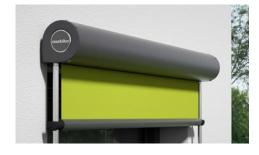

## markilux Vertical cassette blinds.

## My house. My style. My markilux.

As individual as your home Those who value stylish furnishings, will definitely not enter into any compromise as far as their view outside is concerned. markilux has the right style and more than adequate functionality to be able to offer a solution to meet the most demanding of requirements. The blind cover passes in front of the window vertically over its entire height and offers ideal protection against inquisitive glances and the glare of the sun. When retracted, it is protected from wind and weather in the fully enclosed cassette and when extended is perfectly tensioned.

**Perfect cover tension** Depending on the model, markilux vertical cassette blinds and awnings are equipped with special gas pistons. This gives the cover perfect tension even in larger units and under greater wind loads.