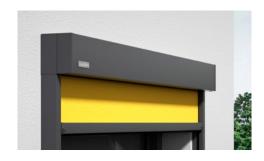

## markilux Marquisolette.

## The most successful combination of light and shade.

The ideal combination of vertical blind and drop-arm cassette awning In the upper section, the solar and visual protection runs vertically, in the lower section the amount of incoming light can be determined in a flexible manner depending on the position at which the drop arms are set. The height of the area to be shaded vertically can be set to fulfil your individual requirements in terms of maximum shade and a perfect view outside.

**Appearace and technology in elegant combination** Guide rail with high-grade slide mechanism. Drop arms with gas piston technology and markilux windlock mechanism.

markilux 740 Square cassette, 95 × 95 mm, by default with cover profile: looks tidy when retracted.