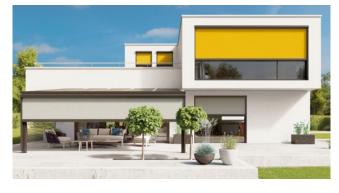

## markilux Vertical cassette blinds.

## My house. My style. My markilux.

As individual as your home Those who value stylish furnishings, will definitely not enter into any compromise as far as their view outside is concerned. markilux has the right style and more than adequate functionality to be able to offer a solution to meet the most demanding of requirements. The blind cover passes in front of the window vertically over its entire height and offers ideal protection against inquisitive glances and the glare of the sun. When retracted, it is protected from wind and weather in the fully enclosed cassette and when extended is perfectly tensioned.