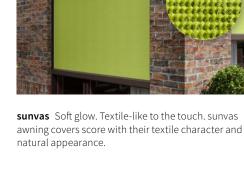

markilux awning covers are available in the qualities "sunsilk" or "sunvas" or as fabrics in our markilux specials collection serving specific requirements.

**transolair** Solar protection with a view. This sunvas fabric with special perforation technique stands for impressive transparency and good light and air permeability. This effectively reduces the build-up of heat.

**Functionality can be so beautiful** During the production of our awning fabrics sunsilk and sunvas we leave nothing to chance. We add a final finishing flourish to the fabric using our snc coating, a special formula developed in house that creates a self-cleaning effect. This finish gives our awning covers incredible longevity and resistance against rain, light and fluctuations in temperature.