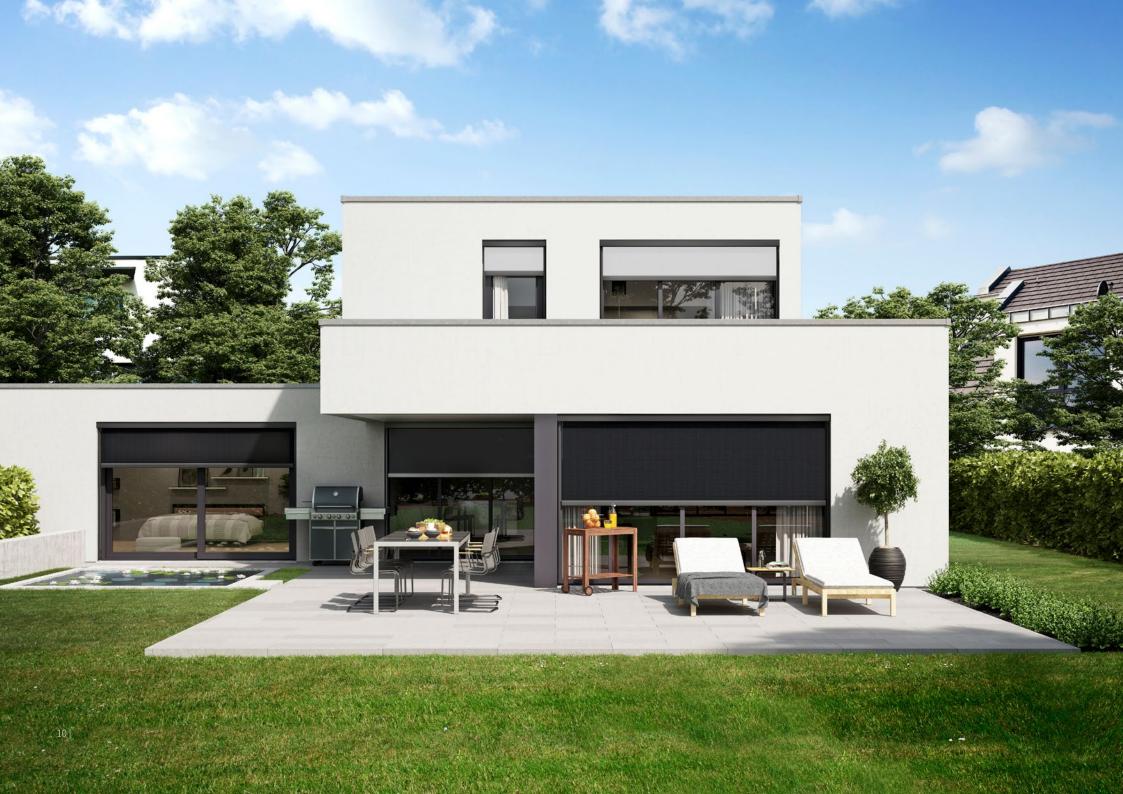

## markilux Vertical cassette blinds.

## My house. My style. My markilux.

As individual as your home Those who value stylish furnishings, will definitely not enter into any compromise as far as their view outside is concerned. markilux has the right style and more than adequate functionality to be able to offer a solution to meet the most demanding of requirements. The blind cover passes in front of the window vertically over its entire height and offers ideal protection against inquisitive glances and the glare of the sun. When retracted, it is protected from wind and weather in the fully enclosed cassette and when extended is perfectly tensioned.

Choose from a wide range of blind and awning models, a vast collection of fabrics in a broad choice of colours and patterns and many specification options to find just the right combination for your home.