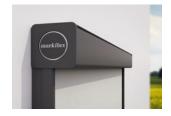

## markilux Vertical cassette blinds.

## My house. My style. My markilux.

As individual as your home Those who value stylish furnishings, will definitely not enter into any compromise as far as their view outside is concerned. markilux has the right style and more than adequate functionality to be able to offer a solution to meet the most demanding of requirements. The blind cover passes in front of the window vertically over its entire height and offers ideal protection against inquisitive glances and the glare of the sun. When retracted, it is protected from wind and weather in the fully enclosed cassette and when extended is perfectly tensioned.

**Perfect cover tension** Depending on the model, markilux vertical cassette blinds and awnings are equipped with special gas pistons. This gives the cover perfect tension even in larger units and under greater wind loads.