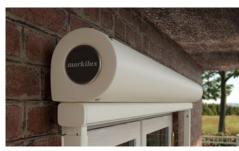

| markilux 776 / 876

markilux 776 125 × 125 mm, cover guidance with guide tracks

markilux 810 Ø 115 mm, cover guidance with stainless steel cables

markilux 820 Ø 115 mm, cover guidance with guide rails

markilux 850 Ø 115 mm, cover guidance with stainless steel rods

markilux 876 Ø 130 mm, cover guidance with guide tracks

markilux 620 95 × 110 mm, cover guidance with guide rails

markilux 625 125 × 135 mm, cover guidance with guide rails