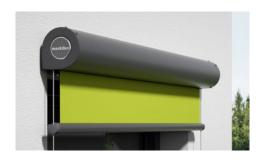

## markilux Marquisolette.

## The most successful combination of light and shade.

The ideal combination of vertical blind and drop-arm cassette awning In the upper section, the solar and visual protection runs vertically, in the lower section the amount of incoming light can be determined in a flexible manner depending on the position at which the drop arms are set. The height of the area to be shaded vertically can be set to fulfil your individual requirements in terms of maximum shade and a perfect view outside.

**Appearace and technology in elegant combination** Guide rail with high-grade slide mechanism. Drop arms with gas piston technology and markilux windlock mechanism.

markilux 740 Square cassette, 95 × 95 mm, by default with cover profile: looks tidy when retracted.

markilux 840 Round cassette, Ø 115 mm, protects the cover when the awning is retracted.