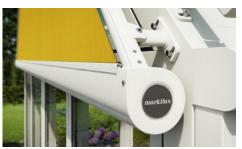

markilux tracfix the lateral cover guidance system without a gap between the awning / blind cover and the guide track. Gives a more attractive overall appearance and better wind stability.

Front profile Slim-line. Attractive. Sturdy. Made of extruded, powder-coated aluminium, it stops flush with the end of the guide tracks when the awning is extended.

### Cover guidance system

**Stainless steel cables**Coated with plastic, barely visible, for a discreet appearance

**Guide rails / tracks**Sturdy and robust, on request with the markilux tracfix system (depending on the model)