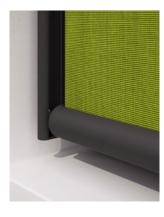

### Cover guidance system

**Stainless steel cables**Coated with plastic, barely visible, for a discreet appearance

**Guide rails / tracks**Sturdy and robust, on request with the markilux tracfix system (depending on the model)

Stainless steel rods Fine, elegant and stable: the visual highlight for a stylish appearance

### Fixture type

**To the wall**The frame shape that matches your windows

**Stand-off fixture**Various brackets and decorative covers (depending on the model)

**Reveal fixture**Discreet and unobtrusive