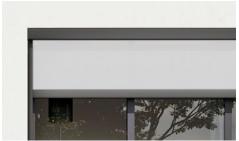

## markilux Vertical cassette blinds.

## My house. My style. My markilux.

As individual as your home Those who value stylish furnishings, will definitely not enter into any compromise as far as their view outside is concerned. markilux has the right style and more than adequate functionality to be able to offer a solution to meet the most demanding of requirements. The blind cover passes in front of the window vertically over its entire height and offers ideal protection against inquisitive glances and the glare of the sun. When retracted, it is protected from wind and weather in the fully enclosed cassette and when extended is perfectly tensioned.

markilux tracfix the lateral cover guidance system without a gap between the awning / blind cover and the guide track. Gives a more attractive overall appearance and better wind stability.

Front profile Slim-line. Attractive. Sturdy. Made of extruded, powder-coated aluminium, it stops flush with the end of the guide tracks when the awning is extended.