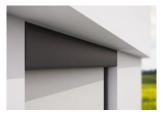

# markilux Drop-arm cassette awning. Exceptional. And eye-catching.

**Great solar protection and great visibility** A cassette awning with classic appearance that protects against the sun and still permits a clear view outside. The drop arms with gas pistons tension the cover in an angle of up to 140 degrees to the window. The front profile with spring-loaded closing mechanism ensures the profile finishes tight against the underside of the cassette. Telescopic accro bars are optionally available for installation on a balcony.

**Classic awning. Compact cassette.** A classic when extended, An eye-catcher and gem on a building. When retracted, the compact cassette protects the cover and the awning merges discreetly with the architecture.