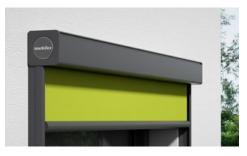

## markilux Vertical cassette blinds.

## My house. My style. My markilux.

As individual as your home Those who value stylish furnishings, will definitely not enter into any compromise as far as their view outside is concerned. markilux has the right style and more than adequate functionality to be able to offer a solution to meet the most demanding of requirements. The blind cover passes in front of the window vertically over its entire height and offers ideal protection against inquisitive glances and the glare of the sun. When retracted, it is protected from wind and weather in the fully enclosed cassette and when extended is perfectly tensioned.

**Perfect cover tension** Depending on the model, markilux vertical cassette blinds and awnings are equipped with special gas pistons. This gives the cover perfect tension even in larger units and under greater wind loads.

markilux tracfix the lateral cover guidance system without a gap between the awning / blind cover and the guide track. Gives a more attractive overall appearance and better wind stability.

Front profile Slim-line. Attractive. Sturdy. Made of extruded, powder-coated aluminium, it stops flush with the end of the guide tracks when the awning is extended.