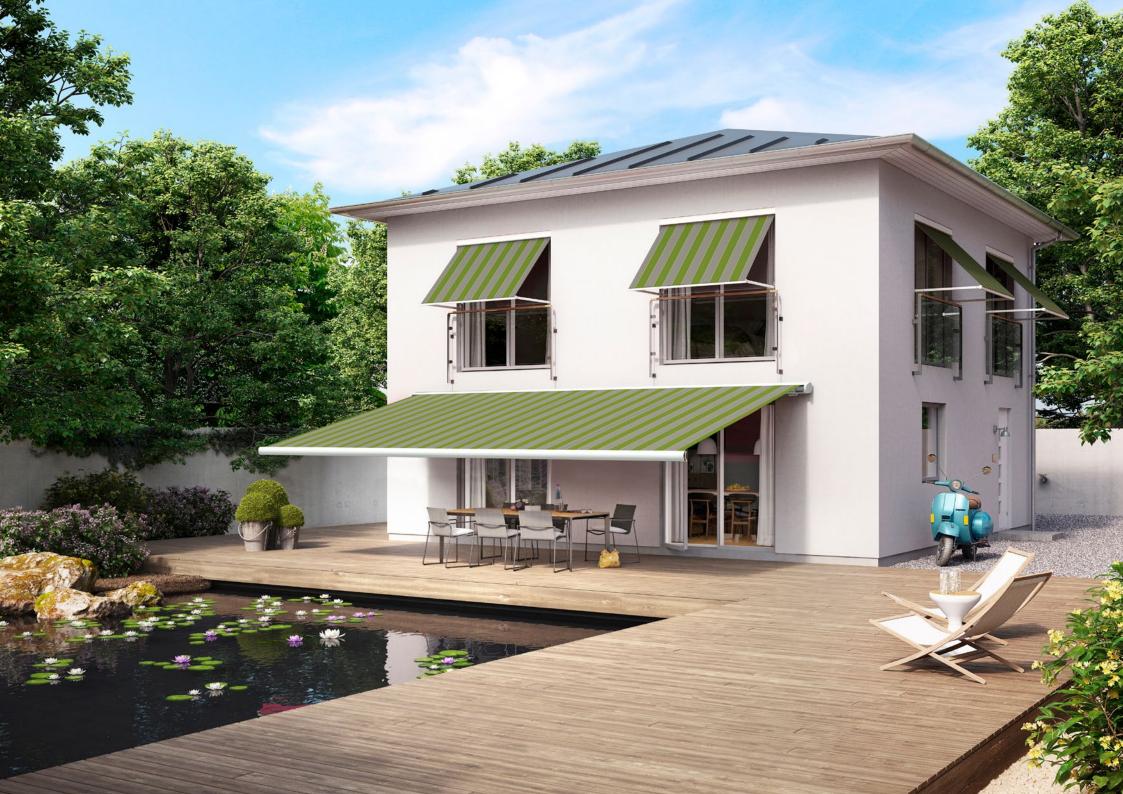

# Your own personal sunshine. Three good reasons. Countless possibilities.

**Textile shading provides increased living comfort** markilux designer blinds and awnings for windows offer numerous advantages in comparison with standard shading systems. They offer effective protection against the often blinding rays of the sun and prevent the room from heating up so maintaining a pleasant living environment. markilux designer awnings immerse your room in softly adjusted daylight without blocking out the sun entirely. Semi-transparent awning fabrics allow a clear view outside whilst shielding you from prying eyes. Ease of operation or integration into a home automation system is a given at markilux.

**Effective solar protection** markilux window blinds provide optimum UV protection and convert the sun's sometimes blinding rays into soft ambient lighting.

**Optimum protection from prying eyes** Enjoy an unobstructed view outside yet maintain the privacy of your own four walls.

**Models and options** As individual as your desires: Choose the markilux with the style and accessories that matches your home.