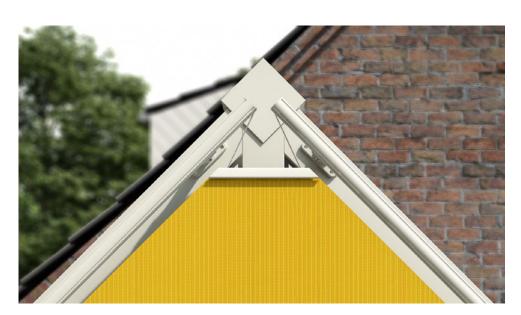

## markilux Triangular blind. The peak of efficiency.

**Solar protection und screening for special windows** Triangular windows or skylights are fitted with made-to-measure solar protection from markilux. The sturdy full cassette protects the cover from soiling. The tension system with highly tear-resistant tensioning cords and integrated gas pistons ensures optimal cover stability at every stage of extension.

**The clever system offering bespoke solutions** Patented clip fixture of the guide tracks to the brackets permits interior, exterior, vertical, horizontal or diagonal installation.

 $\begin{tabular}{ll} \textbf{markilux 893} & \textbf{Round cassette}, \emptyset \ 115 \ mm, \\ \textbf{with brush seal at cover exit point}. \\ \end{tabular}$ 