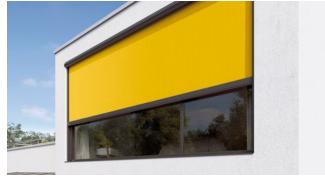

## markilux Vertical cassette blinds.

## My house. My style. My markilux.

As individual as your home Those who value stylish furnishings, will definitely not enter into any compromise as far as their view outside is concerned. markilux has the right style and more than adequate functionality to be able to offer a solution to meet the most demanding of requirements. The blind cover passes in front of the window vertically over its entire height and offers ideal protection against inquisitive glances and the glare of the sun. When retracted, it is protected from wind and weather in the fully enclosed cassette and when extended is perfectly tensioned.