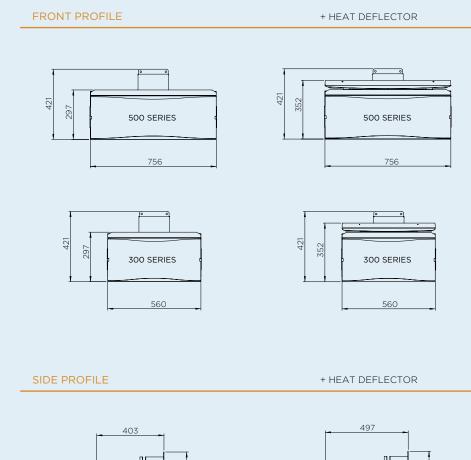

### DIMENSIONS

With a wide range of sizes available, find the ideal heater to suit your outdoor space.

Measurements displayed within this document are minimum requirements for installation. Bromic takes no responsibility for incorrect or non-compliant installations. All measurement in this document are displayed in mm.