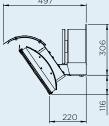

### DIMENSIONS

With a wide range of sizes available, find the ideal heater to suit your outdoor space.

Measurements displayed within this document are minimum requirements for installation. Bromic takes no responsibility for incorrect or non-compliant installations. All measurement in this document are displayed in mm.

## MOUNT OPTIONS

With a wide array of mounting options, Bromic offers solutions to compliment any décor and provide functionality for ambiance and comfort.