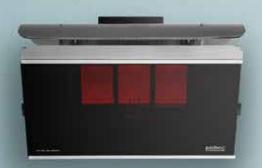

# PLATINUM SMART-HEAT™ GAS

The Platinum Smart-Heat<sup>™</sup> Gas heater series spreads heat and comfort evenly in all areas, with a soft and soothing red glow. Built with pure premium materials and designed with elegance, there is no compromise on performance, reliability and beauty. **500 SERIE** 

**300 SERIES** 





# SPECIFICATIONS

CEILING POLE MOUNT

CONTROL OPTIONS

MASTER REMOTE

FREESTANDING

ON | OFF

Reference the specification guide below to help you select the correct solution for your needs.

| MODEL NUMBER            | 300 SERIES       | 500 SERIES       |
|-------------------------|------------------|------------------|
| FUEL TYPE               | LPG   NG         | LPG   NG         |
| COLOUR                  | BLACK            | BLACK            |
| HEAT AREA               | 12M <sup>2</sup> | 20M <sup>2</sup> |
| MINIMUM FLOOR CLEARANCE | 2500MM           | 2500MM           |
| OUTPUT                  | 25 MJ            | 42MJ             |
| MOUNTING OPTIONS        |                  |                  |
| CEILING MOUNT           | $\checkmark$     | $\checkmark$     |
| WALL MOUN