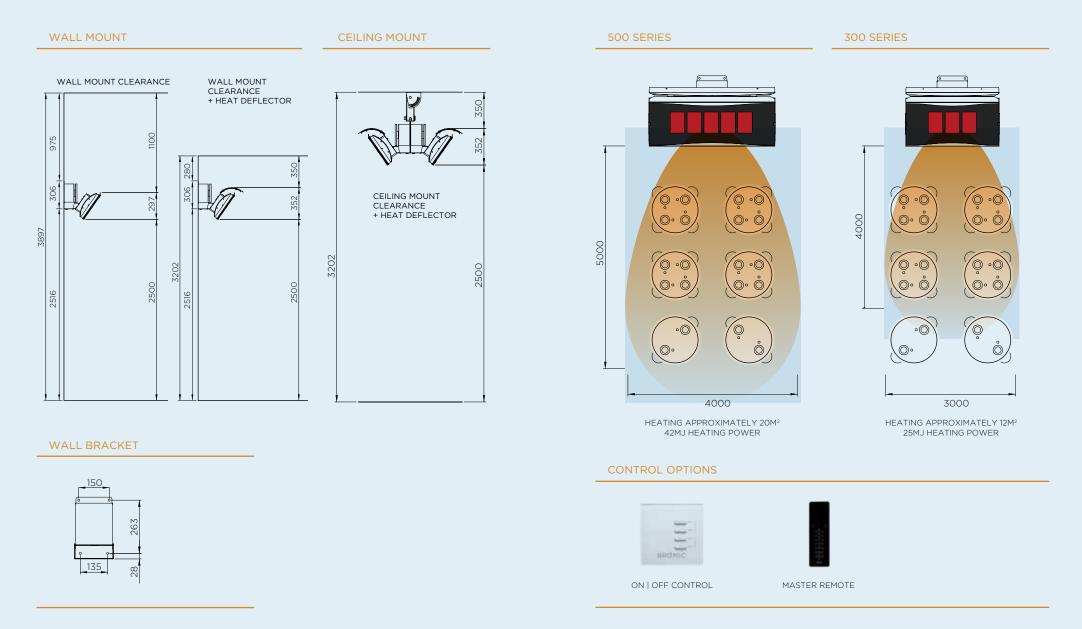

### DIMENSIONS

With a wide range of sizes available, find the ideal heater to suit your outdoor space.

Measurements displayed within this document are minimum requirements for installation. Bromic takes no responsibility for incorrect or non-compliant installations. All measurement in this document are displayed in mm.

## MOUNT OPTIONS

With a wide array of mounting options, Bromic offers solutions to compliment any décor and provide functionality for ambiance and comfort.

# **HEATING REACH**

Creating ideal comfort levels, Bromic heaters offer a variety of heat distribution options to suit your outdoor heating needs.

EXTEND YOUR COMFORT OUTDOORS WITH THE SUPERIOR HEAT AND AWARD-WINNING DESIGN OF OUR SMART-HEAT<sup>TM</sup> OUTDOOR HEATERS.