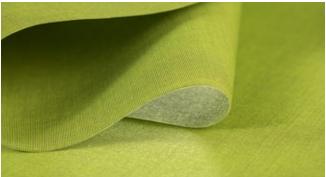

#### sunvas quality

Softly glowing. Textile-like to the touch. sunvas awning fabrics score with their textile character and natural appearance.