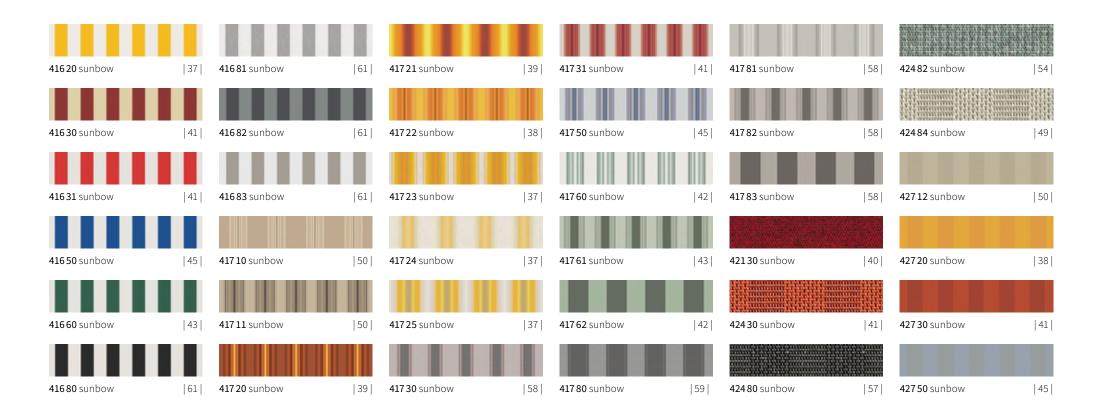

<b>41120</b> sunbow  | 46 | <b>41185</b> sunbow  | 53 | <b>414 22</b> sunbow | 36 | <b>41480</b> sunbow | 57 |
|                      |    |                     |    |                      |    |                      |    |                      |    |                     |    |
| <b>31488</b> sunvas  | 58 | <b>31595</b> sunvas | 55 | <b>41130</b> sunbow  | 40 | <b>41186</b> sunbow  | 53 | <b>41423</b> sunbow  | 37 | <b>41487</b> sunbow | 53 |
|                      |    |                     |    |                      |    |                      |    |                      |    |                     |    |
| <b>315 18</b> sunvas | 58 | <b>31597</b> sunvas | 57 | <b>41132</b> sunbow  | 41 | <b>414 12</b> sunbow | 46 | <b>414 24</b> sunbow | 37 | <b>41488</b> sunbow | 49 |

## suncolours







#### markilux AR App and awning cover finder

You will discover the most attractive fabric for your designer awning among the more than 200 cover patterns in the showroom of your markilux specialist dealer, on the markilux AR App and by using the awning cover finder at markilux.com

#### specials

| 317<br>331 |                                                                                  | transolair   64  <br>vuscreen ALU   68  <br>perfotex   70  <br>perla FR   72 |  | nce shapes                                  |
|------------|----------------------------------------------------------------------------------|------------------------------------------------------------------------------|--|---------------------------------------------|
| Ш          | Pattern repeat