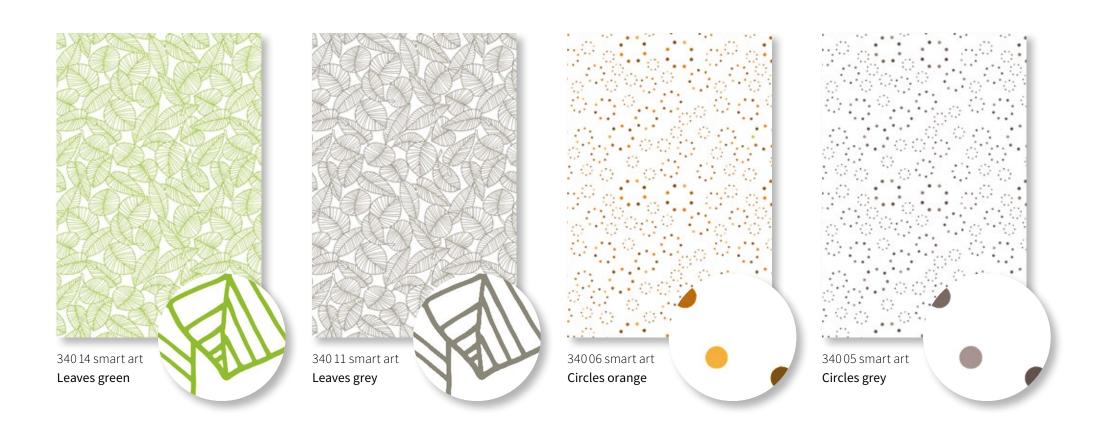

# smartart 🖉

#### Dare to envisage something extraordinary

markilux is proud to present the one and only smart art fabric collection:

16 attractive and impressive motifs inspired by art. Every one unique – in its own way.

Patterns that will lend your patio the flair of individuality and creativity.

The art of smart printing: printed – as if painted.

#### The artful art of technology

This innovative markilux printing technology makes the creation of remarkably atypical motifs possible. With smart art markilux is introducing highly unusual fabric patterns – works of art, in fact. A visual highlight for your patio with the charm of artistic creativity. Leaving your "imprint" takes on a whole new meaning.