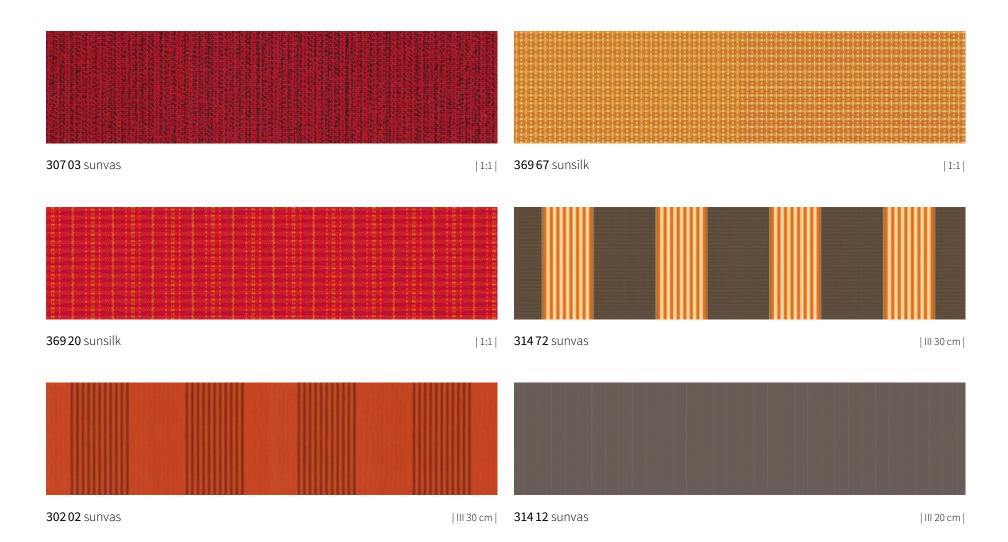

# suncolours

#### suncolours Red

<sup>|</sup> XL | Available as widely woven fabric for seamless covers up to a drop of 250 cm | t+ | This fabric is also available as transolair | p+ | This fabric is also available as perla FR