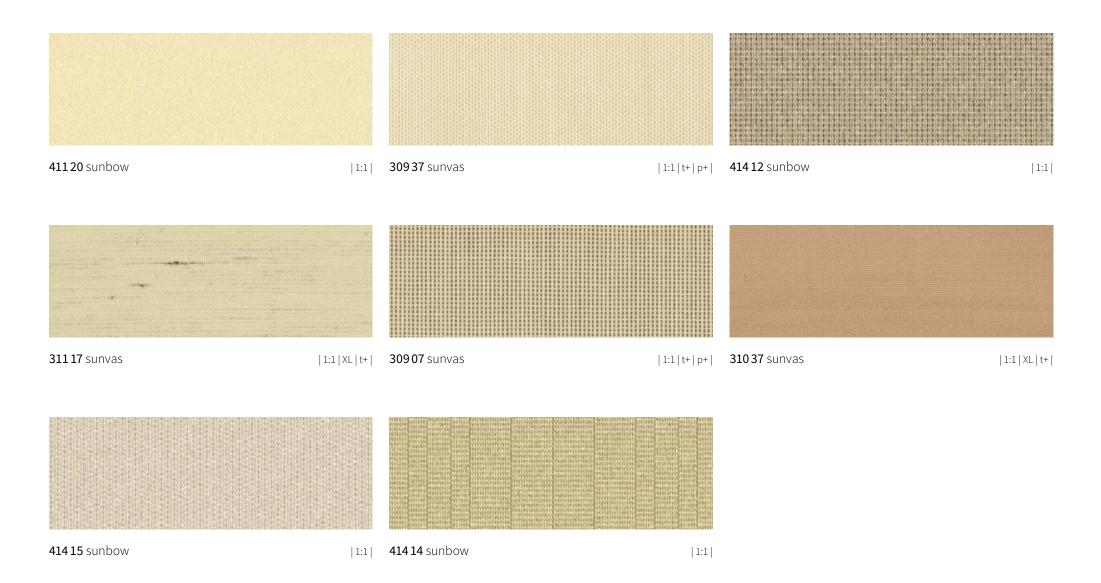

# suncolours Beige

|p+| This fabric is also available as perla FR

**411 11** sunbow

1:1

**417 11** sunbow | III 24 cm |