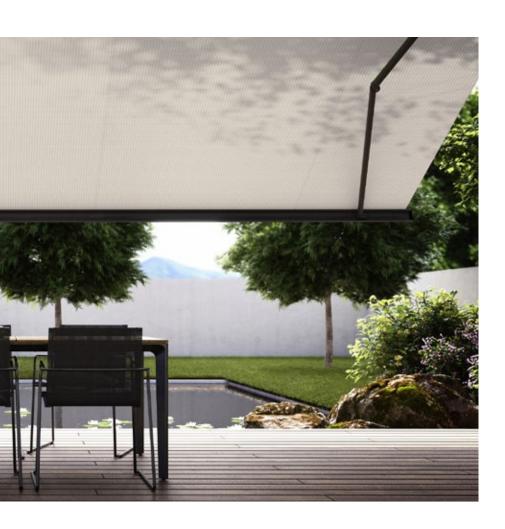

#### Self-cleaning effect

Water droplets pick up dirt particles and run off the awning cover taking the dirt with them (the awning must be set at a pitch of at least 14 degrees), ensuring you can enjoy your beautiful fabric for a long time to come.

#### Bonded awning covers

Panel joints bonded together ultrasonically ensure a consistent, unobtrusive appearance. Their excellent resistance to water, light and fluctuations in temperature ensures that the service life of the cover is extended substantially.