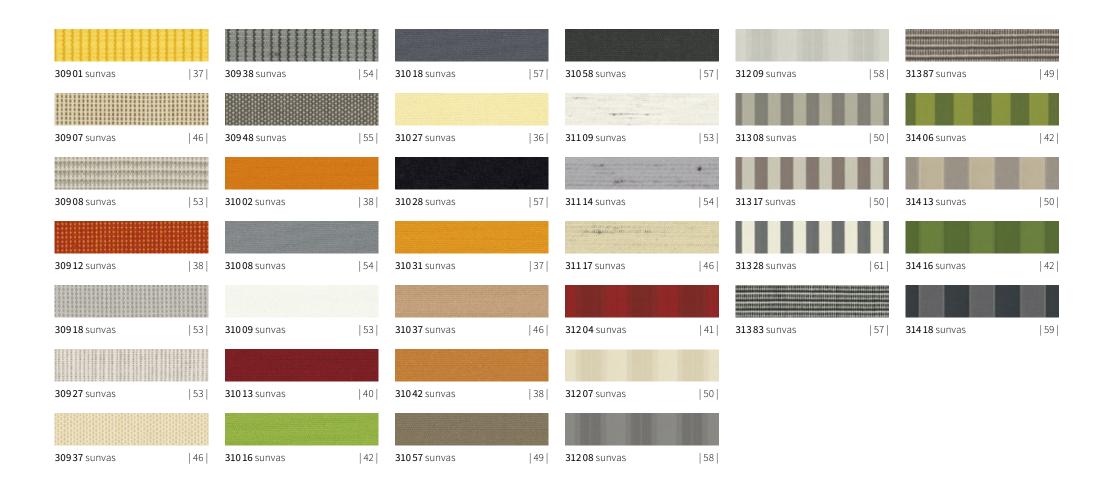

#### Category markilux suncolours

Colour becomes personality. Select your own favourite pattern from seven contrasting colour families, in the qualities sunsilk, sunvas or sunbow. From page 34.

## suncolours

# **sun**colours

|                      |    |                     | Ш  |                      |    |                      |    |                      |    |                     |    |
|----------------------|----|---------------------|----|----------------------|----|----------------------|----|----------------------|----|---------------------|----|
| <b>31425</b> sunvas  | 57 | <b>31576</b> sunvas | 37 | <b>411 10</b> sunbow | 49 | <b>41150</b> sunbow  | 45 | <b>414 14</b> sunbow | 46 | <b>41425</b> sunbow | 38 |
|                      |    |                     |    |                      |    |                      |    |                      |    |                     |    |
| <b>31483</b> sunvas  | 41 | <b>31592</b> sunvas | 54 | <b>41111</b> sunbow  | 49 | <b>41160</b> sunbow  | 42 | <b>414 15</b> sunbow | 46 | <b>41450</b> sunbow | 45 |
|                      |    |                     |    |                      |    |                      |    |                      |    |                     |    |
| <b>31486</b> sunvas  | 42 | <b>31593</b> sunvas | 54 | <b>41113</b> sunbow  | 53 | <b>41161</b> sunbow  | 42 | <b>41421</b> sunbow  | 36 | <b>41460</b> sunbow | 42 |
|                      |    |                     |    |                      |    |                      |    |                      |    |                     |    |
| <b>31487</b> sunvas  | 49 | <b>31594</b> sunvas | 57 | <b>41120</b> sunbow  | 46 | <b>41185</b> sunbow  | 53 | <b>414 22</b> sunbow | 36 | <b>41480</b> sunbow | 57 |
|                      |    |                     |    |                      |    |                      |    |                      |    |                     |    |
| <b>31488</b> sunvas  | 58 | <b>31595</b> sunvas | 55 | <b>41130</b> sunbow  | 40 | <b>41186</b> sunbow  | 53 | <b>41423</b> sunbow  | 37 | <b>41487</b> sunbow | 53 |
|                      |    |                     |    |                      |    |                      |    |                      |    |                     |    |
| <b>315 18</b> sunvas | 58 | <b>31597</b> sunvas | 57 | <b>41132</b> sunbow  | 41 | <b>414 12</b> sunbow | 46 | <b>414 24</b> sunbow | 37 | <b>41488</b> sunbow | 49 |