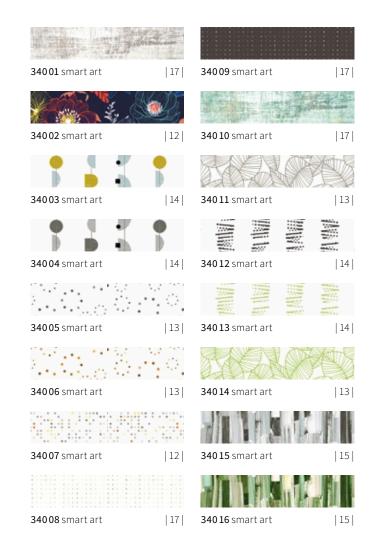

#### markilux smart art collection

With smart art, markilux is introducing highly unusual fabric patterns, works of art in fact.
Visual highlights for your patio, with the charm of artistic creativity.
From page 10.

#### Dare to envisage something extraordinary

markilux is proud to present the one and only smart art fabric collection:

16 attractive and impressive motifs inspired by art. Every one unique – in its own way.

Patterns that will lend your patio the flair of individuality and creativity.

The art of smart printing: printed – as if painted.

#### The artful art of technology

This innovative markilux printing technology makes the creation of remarkably atypical motifs possible. With smart art markilux is introducing highly unusual fabric patterns – works of art, in fact. A visual highlight for your patio with the charm of artistic creativity. Leaving your "imprint" takes on a whole new meaning.