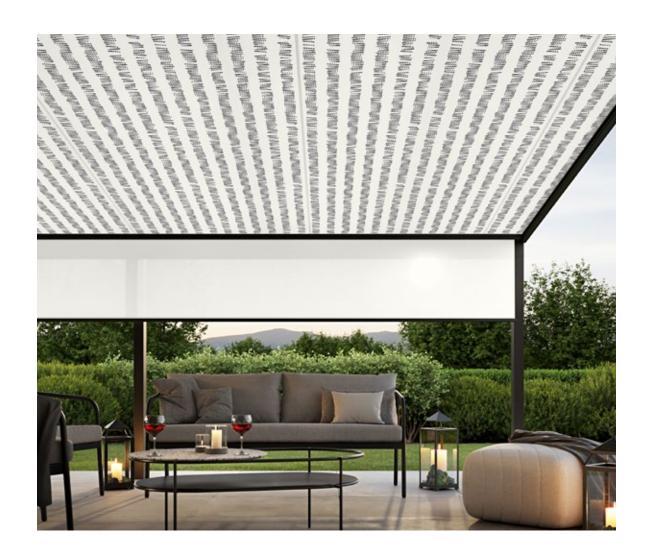

#### Dare to envisage something extraordinary

markilux is proud to present the one and only smart art fabric collection:

16 attractive and impressive motifs inspired by art. Every one unique – in its own way.

Patterns that will lend your patio the flair of individuality and creativity.

The art of smart printing: printed – as if painted.

#### The artful art of technology

This innovative markilux printing technology makes the creation of remarkably atypical motifs possible. With smart art markilux is introducing highly unusual fabric patterns – works of art, in fact. A visual highlight for your patio with the charm of artistic creativity. Leaving your "imprint" takes on a whole new meaning.