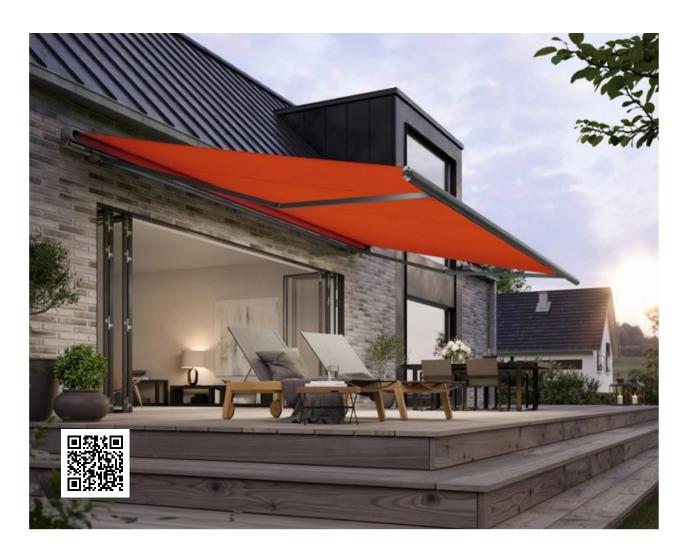

#### suncolours Red

<sup>|</sup> XL | Available as widely woven fabric for seamless covers up to a drop of 250 cm | t+ | This fabric is also available as transolair | p+ | This fabric is also available as perla FR