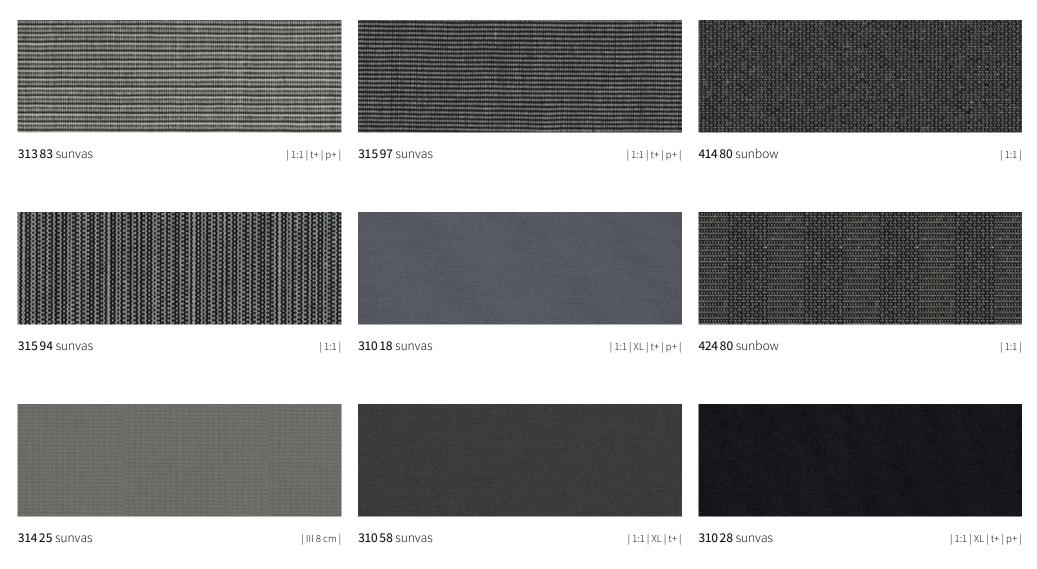

# **sun**colours

|                      |    |                     | Ш  |                      |    |                      |    |                      |    |                     |    |
|----------------------|----|---------------------|----|----------------------|----|----------------------|----|----------------------|----|---------------------|----|
| <b>31425</b> sunvas  | 57 | <b>31576</b> sunvas | 37 | <b>411 10</b> sunbow | 49 | <b>41150</b> sunbow  | 45 | <b>414 14</b> sunbow | 46 | <b>41425</b> sunbow | 38 |
|                      |    |                     |    |                      |    |                      |    |                      |    |                     |    |
| <b>31483</b> sunvas  | 41 | <b>31592</b> sunvas | 54 | <b>41111</b> sunbow  | 49 | <b>41160</b> sunbow  | 42 | <b>414 15</b> sunbow | 46 | <b>41450</b> sunbow | 45 |
|                      |    |                     |    |                      |    |                      |    |                      |    |                     |    |
| <b>31486</b> sunvas  | 42 | <b>31593</b> sunvas | 54 | <b>41113</b> sunbow  | 53 | <b>41161</b> sunbow  | 42 | <b>41421</b> sunbow  | 36 | <b>41460</b> sunbow | 42 |
|                      |    |                     |    |                      |    |                      |    |                      |    |                     |    |
| <b>31487</b> sunvas  | 49 | <b>31594</b> sunvas | 57 | <b>41120</b> sunbow  | 46 | <b>41185</b> sunbow  | 53 | <b>414 22</b> sunbow | 36 | <b>41480</b> sunbow | 57 |
|                      |    |                     |    |                      |    |                      |    |                      |    |                     |    |
| <b>31488</b> sunvas  | 58 | <b>31595</b> sunvas | 55 | <b>41130</b> sunbow  | 40 | <b>41186</b> sunbow  | 53 | <b>41423</b> sunbow  | 37 | <b>41487</b> sunbow | 53 |
|                      |    |                     |    |                      |    |                      |    |                      |    |                     |    |
| <b>315 18</b> sunvas | 58 | <b>31597</b> sunvas | 57 | <b>41132</b> sunbow  | 41 | <b>414 12</b> sunbow | 46 | <b>414 24</b> sunbow | 37 | <b>41488</b> sunbow | 49 |