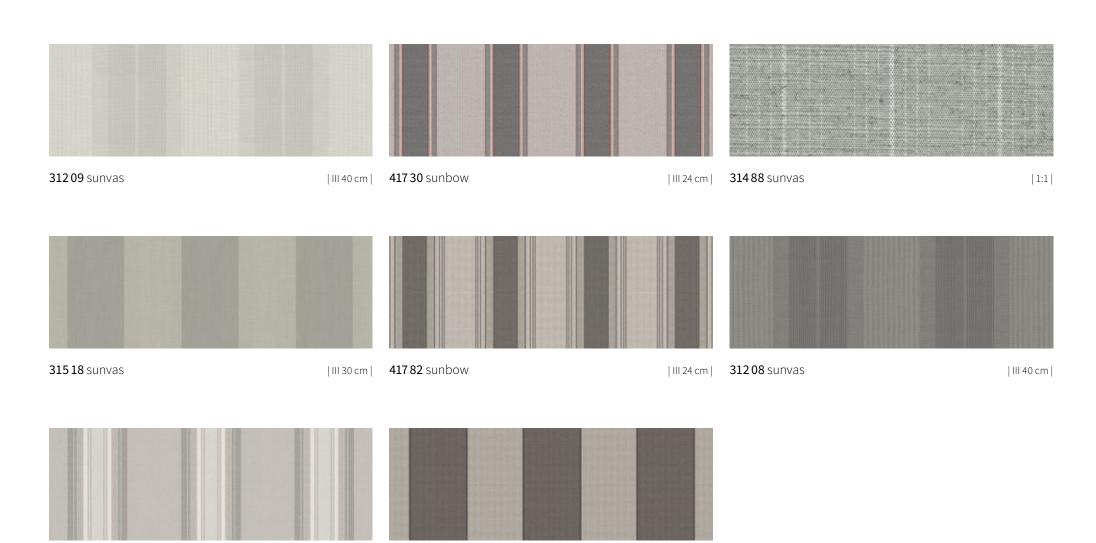

#### sunvas quality

Softly glowing. Textile-like to the touch. sunvas awning fabrics score with their textile character and natural appearance.

#### sunbow quality

Impressive effect. Tangible texture. sunbow awning fabrics are characterised by their unique patterns in classic colours.

# **sun**colours

|                      |    |                     | Ш  |                      |    |                      |    |                      |    |                     |    |
|----------------------|----|---------------------|----|----------------------|----|----------------------|----|----------------------|----|---------------------|----|
| <b>31425</b> sunvas  | 57 | <b>31576</b> sunvas | 37 | <b>411 10</b> sunbow | 49 | <b>41150</b> sunbow  | 45 | <b>414 14</b> sunbow | 46 | <b>41425</b> sunbow | 38 |
|                      |    |                     |    |                      |    |                      |    |                      |    |                     |    |
| <b>31483</b> sunvas  | 41 | <b>31592</b> sunvas | 54 | <b>41111</b> sunbow  | 49 | <b>41160</b> sunbow  | 42 | <b>414 15</b> sunbow | 46 | <b>41450</b> sunbow | 45 |
|                      |    |                     |    |                      |    |                      |    |                      |    |                     |    |
| <b>31486</b> sunvas  | 42 | <b>31593</b> sunvas | 54 | <b>41113</b> sunbow  | 53 | <b>41161</b> sunbow  | 42 | <b>41421</b> sunbow  | 36 | <b>41460</b> sunbow | 42 |
|                      |    |                     |    |                      |    |                      |    |                      |    |                     |    |
| <b>31487</b> sunvas  | 49 | <b>31594</b> sunvas | 57 | <b>41120</b> sunbow  | 46 | <b>41185</b> sunbow  | 53 | <b>414 22</b> sunbow | 36 | <b>41480</b> sunbow | 57 |
|                      |    |                     |    |                      |    |                      |    |                      |    |                     |    |
| <b>31488</b> sunvas  | 58 | <b>31595</b> sunvas | 55 | <b>41130</b> sunbow  | 40 | <b>41186</b> sunbow  | 53 | <b>41423</b> sunbow  | 37 | <b>41487</b> sunbow | 53 |
|                      |    |                     |    |                      |    |                      |    |                      |    |                     |    |
| <b>315 18</b> sunvas | 58 | <b>31597</b> sunvas | 57 | <b>41132</b> sunbow  | 41 | <b>414 12</b> sunbow | 46 | <b>414 24</b> sunbow | 37 | <b>41488</b> sunbow | 49 |