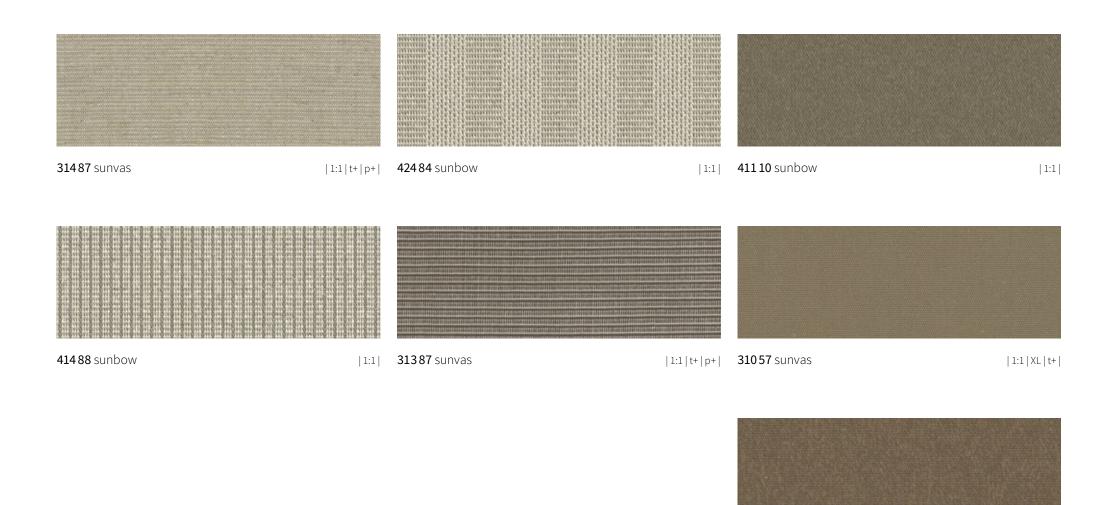

#### sunvas quality

Softly glowing. Textile-like to the touch. sunvas awning fabrics score with their textile character and natural appearance.

#### sunbow quality

Impressive effect. Tangible texture. sunbow awning fabrics are characterised by their unique patterns in classic colours.

# **sun**colours

|                      |    |                     | Ш  |                      |    |                      |    |                      |    |                     |    |
|----------------------|----|---------------------|----|----------------------|----|----------------------|----|----------------------|----|---------------------|----|
| <b>31425</b> sunvas  | 57 | <b>31576</b> sunvas | 37 | <b>411 10</b> sunbow | 49 | <b>41150</b> sunbow  | 45 | <b>414 14</b> sunbow | 46 | <b>41425</b> sunbow | 38 |
|                      |    |                     |    |                      |    |                      |    |                      |    |                     |    |
| <b>31483</b> sunvas  | 41 | <b>31592</b> sunvas | 54 | <b>41111</b> sunbow  | 49 | <b>41160</b> sunbow  | 42 | <b>414 15</b> sunbow | 46 | <b>41450</b> sunbow | 45 |
|                      |    |                     |    |                      |    |                      |    |                      |    |                     |    |
| <b>31486</b> sunvas  | 42 | <b>31593</b> sunvas | 54 | <b>41113</b> sunbow  | 53 | <b>41161</b> sunbow  | 42 | <b>41421</b> sunbow  | 36 | <b>41460</b> sunbow | 42 |
|                      |    |                     |    |                      |    |                      |    |                      |    |                     |    |
| <b>31487</b> sunvas  | 49 | <b>31594</b> sunvas | 57 | <b>41120</b> sunbow  | 46 | <b>41185</b> sunbow  | 53 | <b>414 22</b> sunbow | 36 | <b>41480</b> sunbow | 57 |
|                      |    |                     |    |                      |    |                      |    |                      |    |                     |    |
| <b>31488</b> sunvas  | 58 | <b>31595</b> sunvas | 55 | <b>41130</b> sunbow  | 40 | <b>41186</b> sunbow  | 53 | <b>41423</b> sunbow  | 37 | <b>41487</b> sunbow | 53 |
|                      |    |                     |    |                      |    |                      |    |                      |    |                     |    |
| <b>315 18</b> sunvas | 58 | <b>31597</b> sunvas | 57 | <b>41132</b> sunbow  | 41 | <b>414 12</b> sunbow | 46 | <b>414 24</b> sunbow | 37 | <b>41488</b> sunbow | 49 |