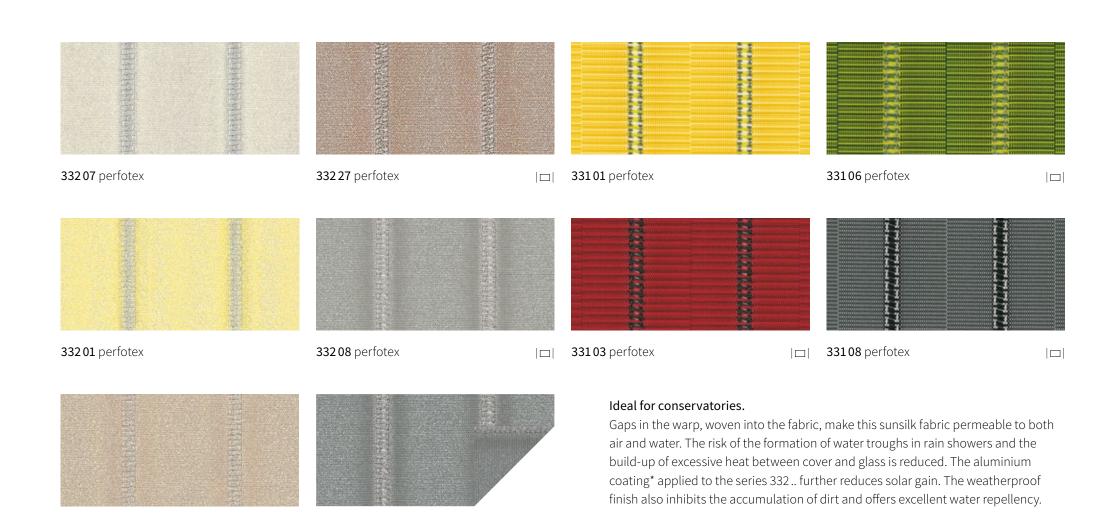

# specials perfotex

332 18 perfotex

332 17 perfotex

<sup>\*</sup> The top of the material has been impregnated with a higher percentage of aluminium and should face upwards/outwards to maximise solar reflection. The aluminium in the coating is visible, especially in the case of light cover patterns and under backlit conditions.