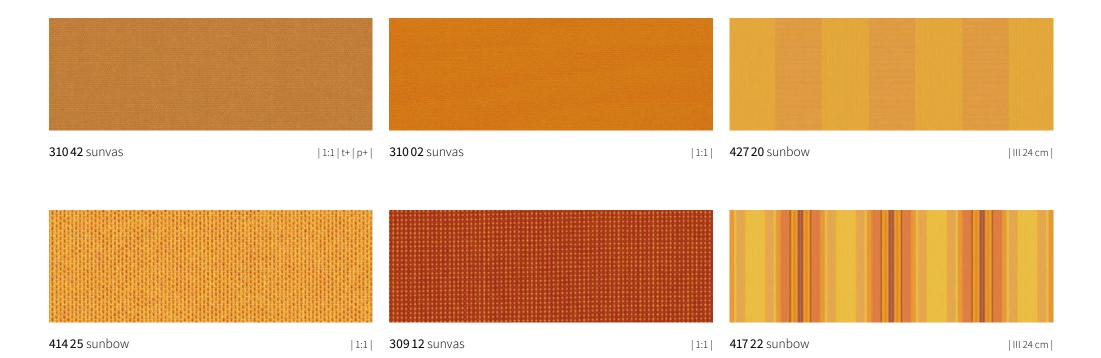

# **sun**colours **Orange**

**417 21** sunbow | III 30 cm |

**417 20** sunbow | III 24 cm |

**Discover the most beautiful fabric between heaven and earth** with the markilux awning cover finder.

**411 30** sunbow | 1:1|