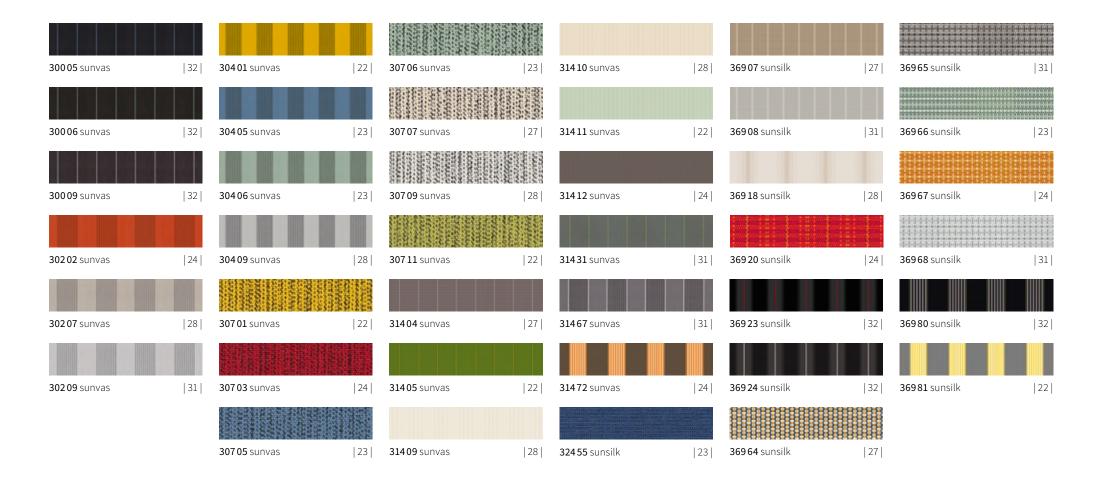

#### Category markilux suncolours

Colour becomes personality. Select your own favourite pattern from seven contrasting colour families, in the qualities sunsilk, sunvas or sunbow. From page 34.

## suncolours

# **sun**colours

|                      |    |                     | Ш  |                      |    |                      |    |                      |    |                     |    |
|----------------------|----|---------------------|----|----------------------|----|----------------------|----|----------------------|----|---------------------|----|
| <b>31425</b> sunvas  | 57 | <b>31576</b> sunvas | 37 | <b>411 10</b> sunbow | 49 | <b>41150</b> sunbow  | 45 | <b>414 14</b> sunbow | 46 | <b>41425</b> sunbow | 38 |
|                      |    |                     |    |                      |    |                      |    |                      |    |                     |    |
| <b>31483</b> sunvas  | 41 | <b>31592</b> sunvas | 54 | <b>41111</b> sunbow  | 49 | <b>41160</b> sunbow  | 42 | <b>414 15</b> sunbow | 46 | <b>41450</b> sunbow | 45 |
|                      |    |                     |    |                      |    |                      |    |                      |    |                     |    |
| <b>31486</b> sunvas  | 42 | <b>31593</b> sunvas | 54 | <b>41113</b> sunbow  | 53 | <b>41161</b> sunbow  | 42 | <b>41421</b> sunbow  | 36 | <b>41460</b> sunbow | 42 |
|                      |    |                     |    |                      |    |                      |    |                      |    |                     |    |
| <b>31487</b> sunvas  | 49 | <b>31594</b> sunvas | 57 | <b>41120</b> sunbow  | 46 | <b>41185</b> sunbow  | 53 | <b>414 22</b> sunbow | 36 | <b>41480</b> sunbow | 57 |
|                      |    |                     |    |                      |    |                      |    |                      |    |                     |    |
| <b>31488</b> sunvas  | 58 | <b>31595</b> sunvas | 55 | <b>41130</b> sunbow  | 40 | <b>41186</b> sunbow  | 53 | <b>41423</b> sunbow  | 37 | <b>41487</b> sunbow | 53 |
|                      |    |                     |    |                      |    |                      |    |                      |    |                     |    |
| <b>315 18</b> sunvas | 58 | <b>31597</b> sunvas | 57 | <b>41132</b> sunbow  | 41 | <b>414 12</b> sunbow | 46 | <b>414 24</b> sunbow | 37 | <b>41488</b> sunbow | 49 |