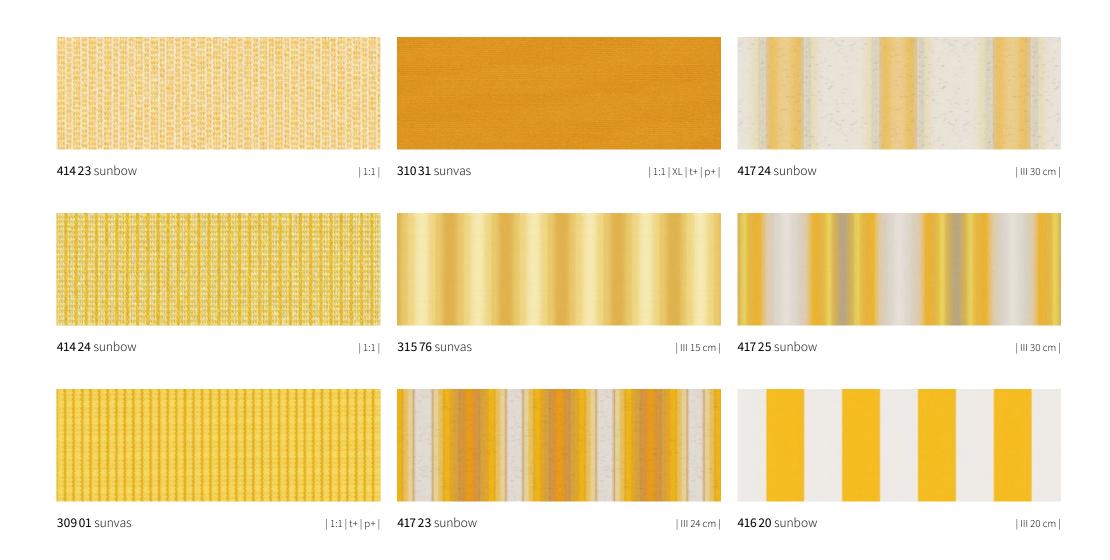

anels have been joined.



Art. Full.
markilux smart art awning cover fabrics are manufactured using a state-of-the-art latex printing process. They are highly weatherproof, lightfast and water-resistant.

# smartart 🖉











#### The smart art "Takeaway Gallery"

All 16 fabric patterns in their original quality to be appraised and touched, with inviting images and information. The practical Collection Swatch Box makes it possible to present the smart art fabric patterns effectively.











# visutex





# visutex





# visutex





# visutex



#### Discover exclusive cover patterns

with the markilux awning cover finder.



# visutex





# visutex











**310 27** sunvas | 1:1 | XL | t+ | p+ |



**41421** sunbow | 1:1|



**414 22** sunbow | 1:1|

### suncolours Yellow





# **sun**colours **Orange**



**417 21** sunbow | III 30 cm |



**417 20** sunbow | III 24 cm |





**Discover the most beautiful fabric between heaven and earth** with the markilux awning cover finder.



**411 30** sunbow | 1:1|



**310 13** sunvas | 1:1 | XL | t+ | p+ |



**421 30** sunbow | 1:1|

#### suncolours Red



<sup>|</sup> XL | Available as widely woven fabric for seamless covers up to a drop of 250 cm | t+ | This fabric is also available as transolair | p+ | This fabric is also available as perla FR



# suncolours Green



**417 61** sunbow | III 24 cm |



**41660** sunbow | III 20 cm |





# suncolours Blue





# suncolours Beige





# suncolours Beige



|p+| This fabric is also available as perla FR

**411 11** sunbow

1:1





**417 11** sunbow | III 24 cm |