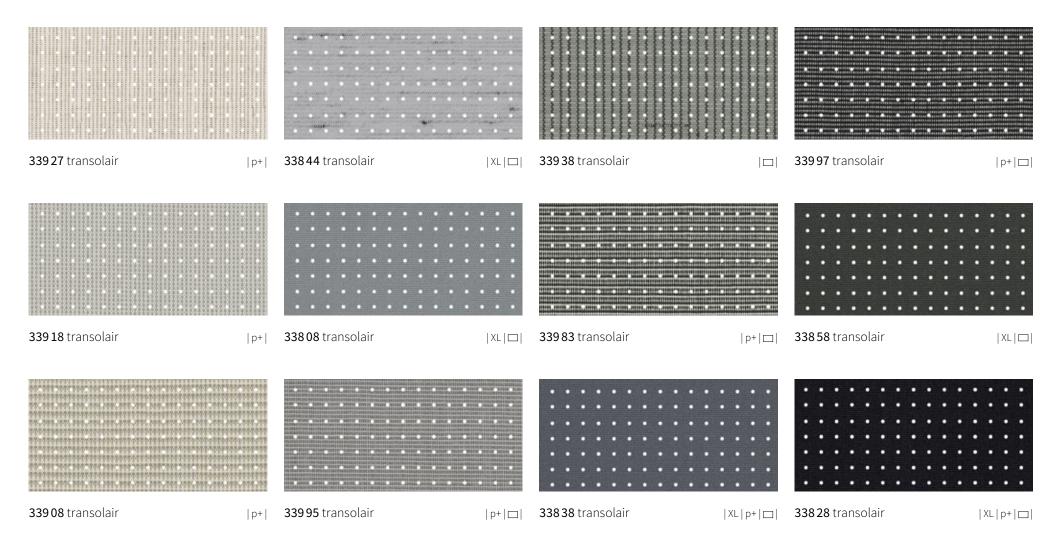

As a result, a fabric with a textured or flecked pattern will take on an appearance different from that of the awning cover.

33831 transolair

|XL|p+| 3384

33842 transolair

338 16 transolair

|XL| **33996** transolair

33813 transolair

|XL|p+|□|

339 30 transolair

|p+|\_\_|

- | p+ | This fabric is also available as perla FR
- | ☐ | Recommended for computer workplaces