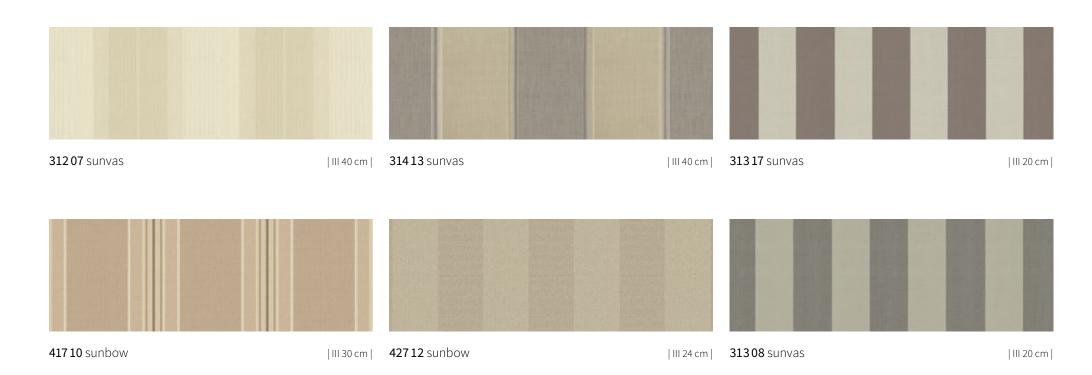

## suncolours

# **sun**colours

|                      |    |                     | Ш  |                      |    |                      |    |                      |    |                     |    |
|----------------------|----|---------------------|----|----------------------|----|----------------------|----|----------------------|----|---------------------|----|
| <b>31425</b> sunvas  | 57 | <b>31576</b> sunvas | 37 | <b>411 10</b> sunbow | 49 | <b>41150</b> sunbow  | 45 | <b>414 14</b> sunbow | 46 | <b>41425</b> sunbow | 38 |
|                      |    |                     |    |                      |    |                      |    |                      |    |                     |    |
| <b>31483</b> sunvas  | 41 | <b>31592</b> sunvas | 54 | <b>41111</b> sunbow  | 49 | <b>41160</b> sunbow  | 42 | <b>414 15</b> sunbow | 46 | <b>41450</b> sunbow | 45 |
|                      |    |                     |    |                      |    |                      |    |                      |    |                     |    |
| <b>31486</b> sunvas  | 42 | <b>31593</b> sunvas | 54 | <b>41113</b> sunbow  | 53 | <b>41161</b> sunbow  | 42 | <b>41421</b> sunbow  | 36 | <b>41460</b> sunbow | 42 |
|                      |    |                     |    |                      |    |                      |    |                      |    |                     |    |
| <b>31487</b> sunvas  | 49 | <b>31594</b> sunvas | 57 | <b>41120</b> sunbow  | 46 | <b>41185</b> sunbow  | 53 | <b>414 22</b> sunbow | 36 | <b>41480</b> sunbow | 57 |
|                      |    |                     |    |                      |    |                      |    |                      |    |                     |    |
| <b>31488</b> sunvas  | 58 | <b>31595</b> sunvas | 55 | <b>41130</b> sunbow  | 40 | <b>41186</b> sunbow  | 53 | <b>41423</b> sunbow  | 37 | <b>41487</b> sunbow | 53 |
|                      |    |                     |    |                      |    |                      |    |                      |    |                     |    |
| <b>315 18</b> sunvas | 58 | <b>31597</b> sunvas | 57 | <b>41132</b> sunbow  | 41 | <b>414 12</b> sunbow | 46 | <b>414 24</b> sunbow | 37 | <b>41488</b> sunbow | 49 |