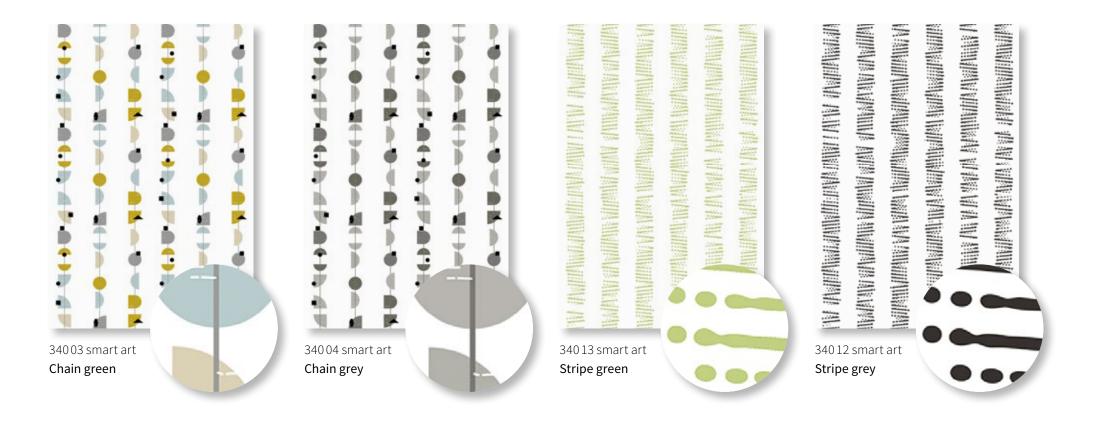

# smartart 🖉

#### Dare to envisage something extraordinary

markilux is proud to present the one and only smart art fabric collection:

16 attractive and impressive motifs inspired by art. Every one unique – in its own way.

Patterns that will lend your patio the flair of individuality and creativity.

The art of smart printing: printed – as if painted.

#### The artful art of technology

This innovative markilux printing technology makes the creation of remarkably atypical motifs possible. With smart art markilux is introducing highly unusual fabric patterns – works of art, in fact. A visual highlight for your patio with the charm of artistic creativity. Leaving your "imprint" takes on a whole new meaning.