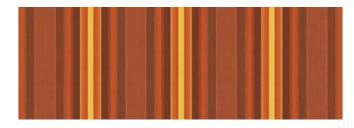

### suncolours Yellow

# **sun**colours **Orange**

**417 21** sunbow | III 30 cm |

**417 20** sunbow | III 24 cm |

**Discover the most beautiful fabric between heaven and earth** with the markilux awning cover finder.

**411 30** sunbow | 1:1|

#### suncolours Red

<sup>|</sup> XL | Available as widely woven fabric for seamless covers up to a drop of 250 cm | t+ | This fabric is also available as transolair | p+ | This fabric is also available as perla FR