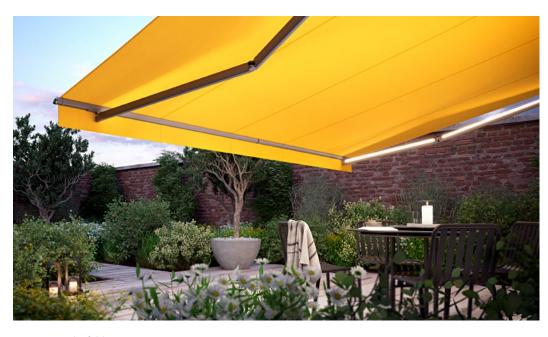

# Great performance.

Beautiful details.

LED Lines in the folding arms

markilux 1710 stretch

Gives an impressive performance on narrow patios, balconies and in recesses: thanks to the two crossover arms even awnings with a narrow width are able to extend considerably further.