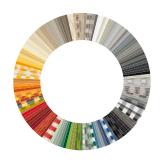

**MX**\_1710





# Great performance.

Beautiful details.











LED Lines in the folding arms



markilux 1710 stretch

Gives an impressive performance on narrow patios, balconies and in recesses: thanks to the two crossover arms even awnings with a narrow width are able to extend considerably further.



Polished chrome fittings



More cover without a cover cassette

Optionally available without a cover cassette, the model variant markilux 1700 can be extended up to 400 cm to provide even more shade.



max. 100 × 550 cm (mx 1110)

## Open style awning

max. 700 × 400 cm (mx 1700)

# Arm technology

Bionic tendon

#### Options

LED Lines in the folding arms, polished chrome fittings, coupled awning, stretch

#### **Awning Colours**





### **Awning Cover Fabrics**