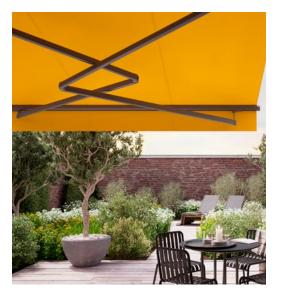

# Great performance.

Beautiful details.

LED Lines in the folding arms

markilux 1710 stretch

Gives an impressive performance on narrow patios, balconies and in recesses: thanks to the two crossover arms even awnings with a narrow width are able to extend considerably further.

#### Options

LED Lines in the folding arms, polished chrome fittings, coupled awning, stretch