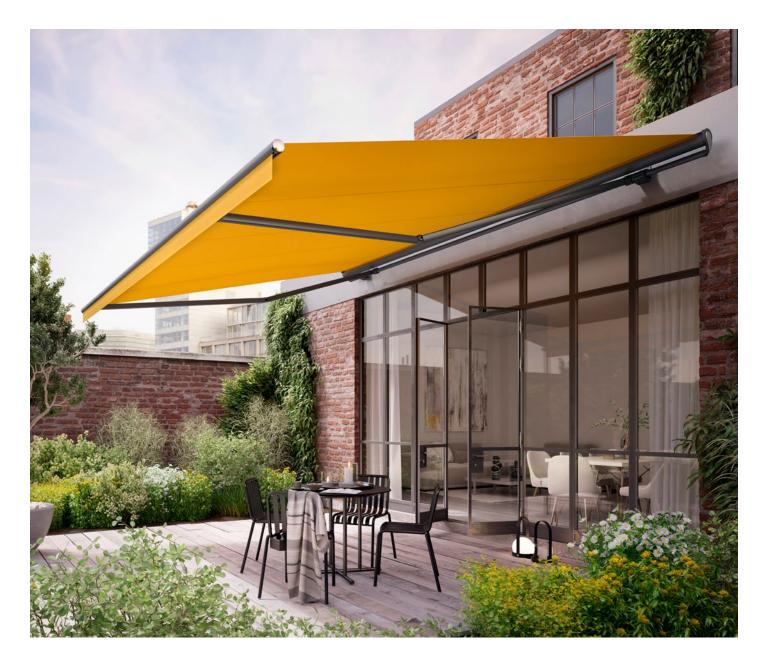

# Great performance.

Beautiful details.

LED Lines in the folding arms

markilux 1710 stretch

Gives an impressive performance on narrow patios, balconies and in recesses: thanks to the two crossover arms even awnings with a narrow width are able to extend considerably further.

## Open style awning

max. 700 × 400 cm (mx 1700)