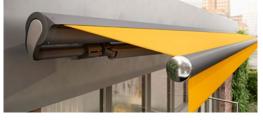

**MX**\_1710





# Great performance.

Beautiful details.











LED Lines in the folding arms



markilux 1710 stretch

Gives an impressive performance on narrow patios, balconies and in recesses: thanks to the two crossover arms even awnings with a narrow width are able to extend considerably further.



Polished chrome fittings



More cover without a cover cassette

Optionally available without a cover cassette, the model variant markilux 1700 can be extended up to 400 cm to provide even more shade.



max. 100 × 550 cm (mx 1110)

## Open style awning

max. 700 × 400 cm (mx 1700)

# Arm technology

Bionic tendon

#### Options

LED Lines in the folding arms, polished chrome fittings, coupled awning, stretch

#### **Awning Colours**





### **Awning Cover Fabrics**