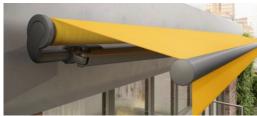

**MX**\_1710





# Great performance.

Beautiful details.











LED Lines in the folding arms



markilux 1710 stretch

Gives an impressive performance on narrow patios, balconies and in recesses: thanks to the two crossover arms even awnings with a narrow width are able to extend considerably further.



Polished chrome fittings



More cover without a cover cassette

Optionally available without a cover cassette, the model variant markilux 1700 can be extended up to 400 cm to provide even more shade.



max. 100 × 550 cm (mx 1110)

## Open style awning

max. 700 × 400 cm (mx 1700)

# Arm technology

Bionic tendon

#### Options

LED Lines in the folding arms, polished chrome fittings, coupled awning, stretch

#### **Awning Colours**





### **Awning Cover Fabrics**