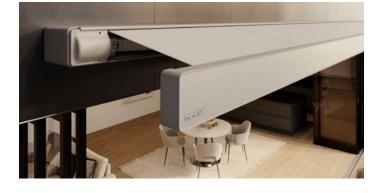

#### Cassette awning

max. 600 × 300 cm max. 500 × 350 cm

#### Arm technology Bionic tendon

Options

LED Line in the cassette, LED Spots under the cassette, various standard colour combinations, coloured front panels, shadeplus