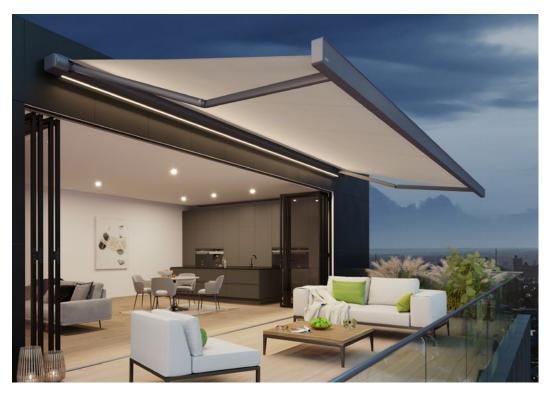

# For everyone who loves all-round beauty.

### **MX**\_970

## markilux

The best under the sun

LED lighting

#### Variety in design

The colours of the cassette and front styling panel can be mixed and matched at will. And there are even three more anodised, accentuated colours available for the front styling panel: silver, bronze and black.

#### Arm technology Bionic tendon

Options

LED Line in the cassette, LED Spots under the cassette, various standard colour combinations, coloured front panels, shadeplus