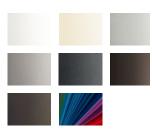

#### Variety in design

The colours of the cassette and front styling panel can be mixed and matched at will. And there are even three more anodised, accentuated colours available for the front styling panel: silver, bronze and black.