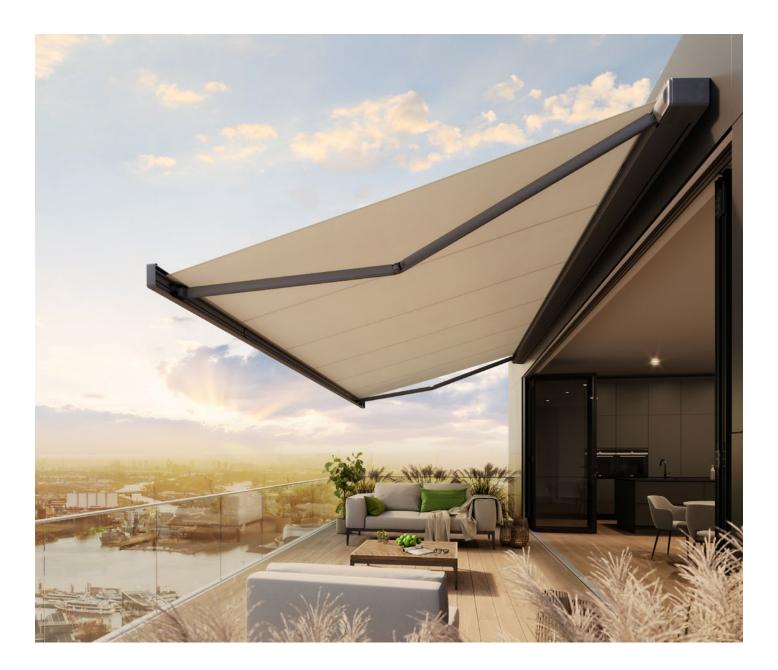

# For everyone who loves all-round beauty.

## markilux

The best under the sun

LED lighting

#### Variety in design

The colours of the cassette and front styling panel can be mixed and matched at will. And there are even three more anodised, accentuated colours available for the front styling panel: silver, bronze and black.

#### Cassette awning

max. 600 × 300 cm max. 500 × 350 cm

#### Arm technology Bionic tendon

Options

LED Line in the cassette, LED Spots under the cassette, various standard colour combinations, coloured front panels, shadeplus