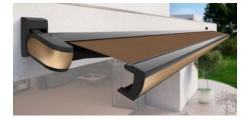

### Cassette awning

max. 600 × 300 cm max. 500 × 350 cm

# Arm technology

Bionic tendon