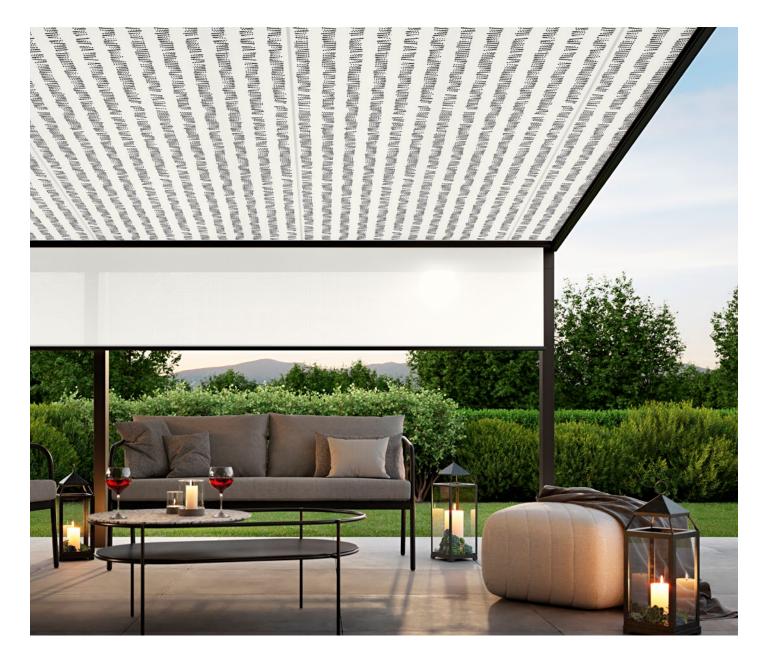

## Dare to envisage something extraordinary

markilux is proud to present the one and only smart art fabric collection: 16 attractive and impressive motifs inspired by art. Every one unique - in its own way. Patterns that will lend your patio the flair of individuality and creativity. The art of smart printing: printed – as if painted.

Impressive from any and every angle

When viewed against the light, the pattern motif is clearly visible on the unprinted underside of the fabric. The printed motif is visible on the side hems of the cover where these have been turned under. A pattern mismatch may be in evidence where the cover panels have been joined.

## Art. Full.

markilux smart art awning cover fabrics are manufactured using a state-of-the-art latex printing process. They are highly weatherproof, lightfast and water-resistant.