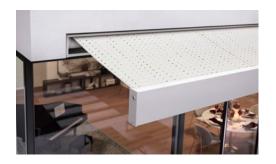

Impressive from any and every angle

When viewed against the light, the pattern motif is clearly visible on the unprinted underside of the fabric. The printed motif is visible on the side hems of the cover where these have been turned under. A pattern mismatch may be in evidence where the cover panels have been joined.