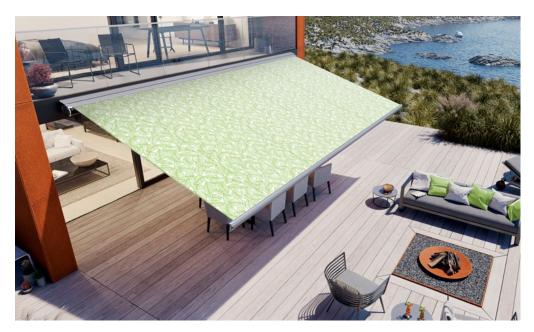

## Dare to envisage something extraordinary

markilux is proud to present the one and only smart art fabric collection: 16 attractive and impressive motifs inspired by art. Every one unique - in its own way. Patterns that will lend your patio the flair of individuality and creativity. The art of smart printing: printed – as if painted.

Impressive from any and every angle

When viewed against the light, the pattern motif is clearly visible on the unprinted underside of the fabric. The printed motif is visible on the side hems of the cover where these have been turned under. A pattern mismatch may be in evidence where the cover panels have been joined.